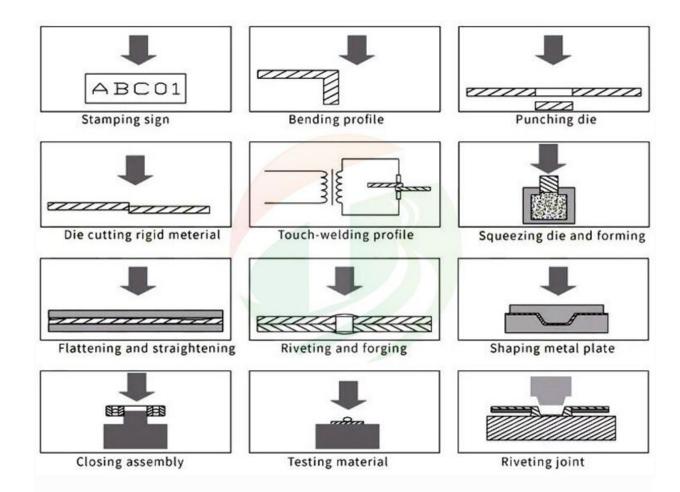

#### Hand Press Machine For Small Parts

Widely used in home appliance industry ,electronic industrial ,electrical,clock industry camera, micro-motor manufacturing and parts assembly.

Suitable for pressing ,forming ,assembling riveting printing of small parts,

# **SPECIFICATIONS**

- 1. Widely used in home appliance industry ,electronic indutrical ,eletrical, clock industry camera, micro-motor manufacturing and parts assembly.
- 2. Suitable for pressing ,forming ,assembling ,riveting ,printing of small parts
- ${\bf 3. Strong\ stucture\ , improve\ production\ efficiency\ and\ easy\ to\ operate\ , flexible\ action\ Wear\ well}$