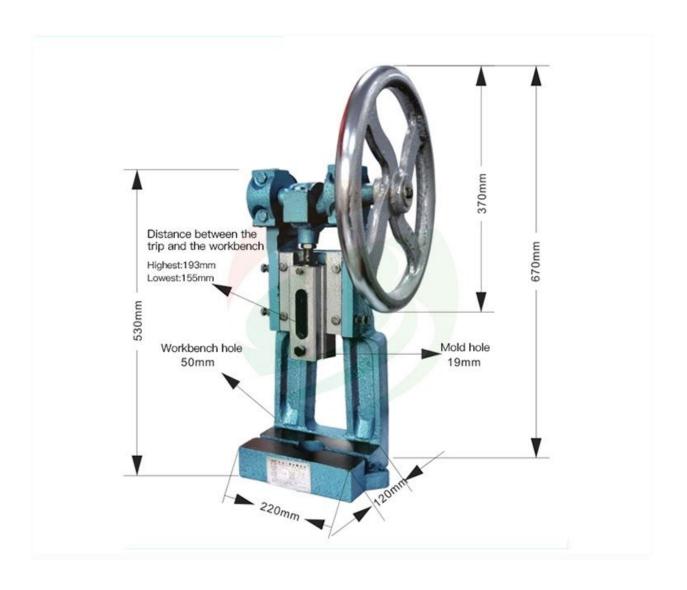

| Model name             | Hand press machine TOB-YG-100 |  |
|------------------------|-------------------------------|--|
| Slide stroke           | 40mm                          |  |
| Throat is high         | 180mm                         |  |
| Throat is high         | 60mm                          |  |
| Hole size of die shank | Dia19mm+0.05~0.10mm           |  |
| Work table size        | 115*210mm                     |  |
| Dimension              | 250*200*600mm                 |  |
| Output                 | 2000N                         |  |
| Weight                 | About 43KG                    |  |
|                        |                               |  |