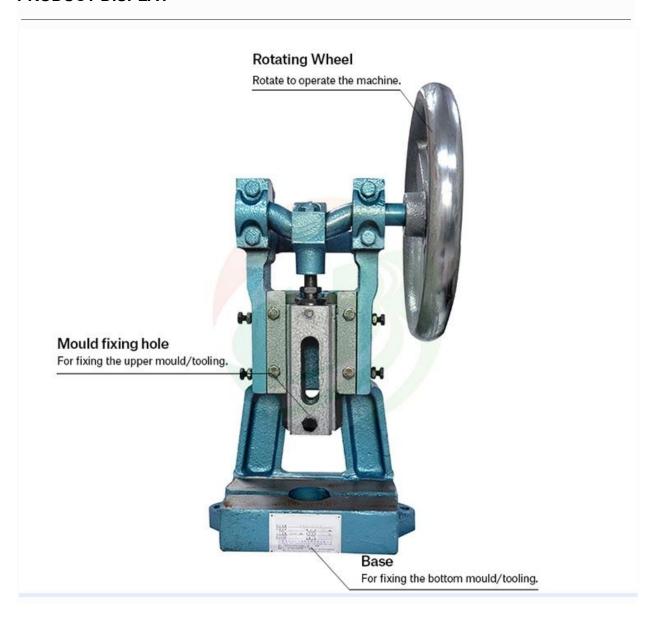

, improve\ production\ efficiency\ and\ easy\ to\ operate\ , flexible\ action\ Wear\ well}$

| Model name             | Hand press machine TOB-YG-100 |  |
|------------------------|-------------------------------|--|
| Slide stroke           | 40mm                          |  |
| Throat is high         | 180mm                         |  |
| Throat is high         | 60mm                          |  |
| Hole size of die shank | Dia19mm+0.05~0.10mm           |  |
| Work table size        | 115*210mm                     |  |
| Dimension              | 250*200*600mm                 |  |
| Output                 | 2000N                         |  |
| Weight                 | About 43KG                    |  |
|                        |                               |  |

# **PRODUCT DISPLAY**