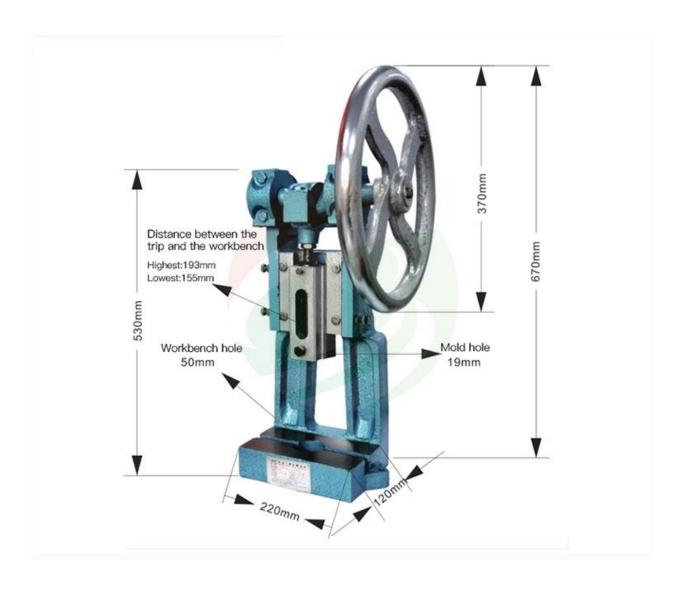

| Model                  | wheel type hand press machine TOB-YG-60 |
|------------------------|-----------------------------------------|
| Slide stroke           | 35mm                                    |
| Throat is high         | 120mm                                   |
| Throat depth           | 60mm                                    |
| Hole size of die shank | Diameter 19mm+0.05~0.10                 |
| Work table size        | 115*210mm                               |
| Shape size             | 220*180*500mm                           |
| weight                 | 32KG                                    |