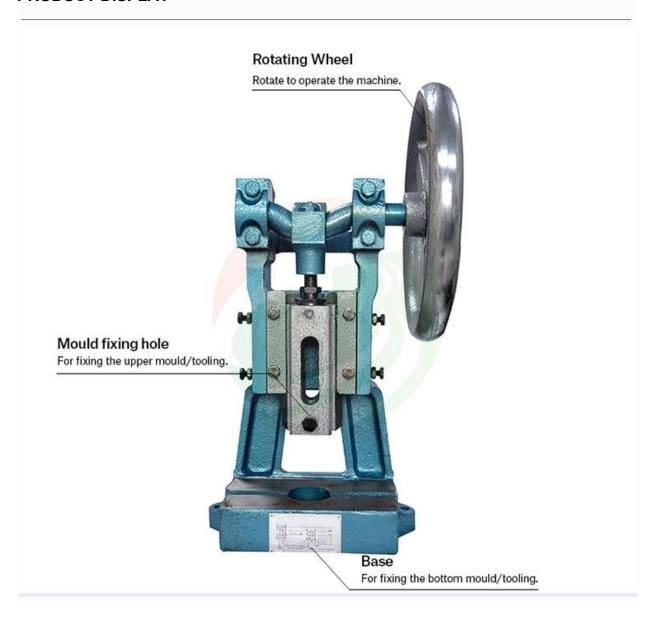

forming ,assembling ,riveting ,printing of small parts
- 3.Strong structure ,improve production efficiency and easy to operate ,flexible action Wear well

| Model                  | wheel type hand press machine TOB-YG-60 |
|------------------------|-----------------------------------------|
| Slide stroke           | 35mm                                    |
| Throat is high         | 120mm                                   |
| Throat depth           | 60mm                                    |
| Hole size of die shank | Diameter 19mm+0.05~0.10                 |
| Work table size        | 115*210mm                               |
| Shape size             | 220*180*500mm                           |
| weight                 | 32KG                                    |

# **PRODUCT DISPLAY**