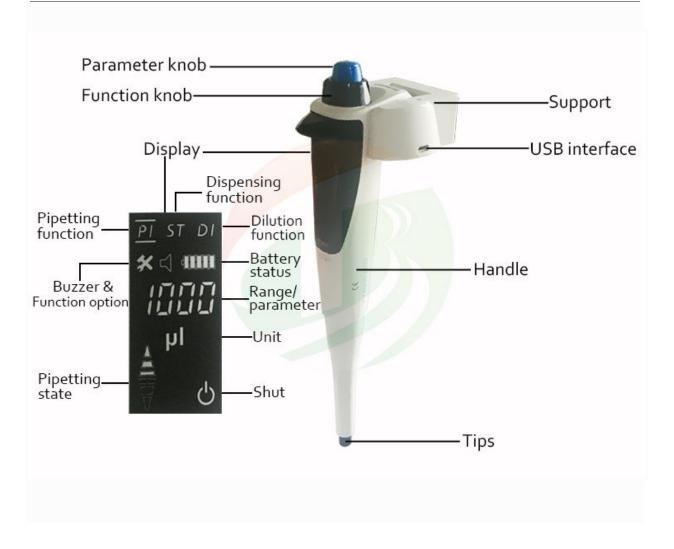

High accuracy, high performance stepper motor ensures accuracy and repeatability, eliminating manual pipetting errors

- A motor driven digital control pipette with multifunction
- 2 buttons handle all operational settings
- Light weight, ergonomic design, small body dimension for easy handling that guarantees fatigue free pipetting
- Pipetting, Mixing, Stepper and Dilution(Only dPette+)
- Pipetting, Mixing(dPette)
- Adjustable speeds for aspiration and dispensing
- Li-ion battery and dual charging modes enable longer operation time
- Self calibration dPette can be connected to a PC via. USB for calibration by the user. Third party calibration is not required