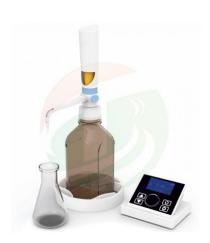

## 100ml Electronic Bottle-Top Dispenser

100ml electronic bottle-top dispenser remote control panel prevents manual disturbance during operation

- Item No.:TOB-DT-EBTD
- Order(Moq):1set
- Payment:L/C,T/T,Western Union, Paypal
- Product Origin:China
- Shipping Port:XIAMEN
- Lead Time: 20days

## **Product Detail**

0.1-99.9ml Electronic Bottle-Top Dispenser For Laboratory Research

## **SPECIFICATIONS**

- Motor operation minimizes the grip force
- · Electronic control decreases the repetitive strain injury
- Remote control panel prevents manual disturbance during operation
- Two Dispensing modes:
- dispenser
- stepper function

## **Product Display**