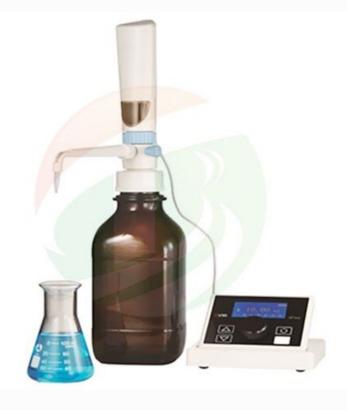

## 100ml Electronic Bottle-Top Dispenser

100ml electronic bottle-top dispenser remote control panel prevents manual disturbance during operation

- Item No.:TOB-DT-EBTD
- Order(Moq):1set
- Payment:L/C,T/T,Western Union, Paypal
- Product Origin:China
- Shipping Port:XIAMEN
- Lead Time: 20days

## **Product Detail**

0.1-99.9ml Electronic Bottle-Top Dispenser For Laboratory Research

## **SPECIFICATIONS**

- Motor operation minimizes the grip force
- · Electronic control decreases the repetitive strain injury
- Remote control panel prevents manual disturbance during operation
- Two Dispensing modes:
- dispenser
- stepper function

## **Product Display**