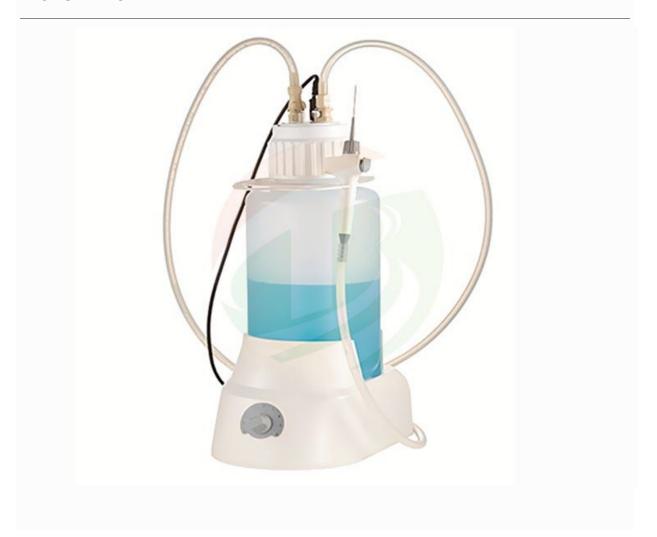

sy for disassembling, cleaning and autoclaving
- Wide range of adapters to fit tube, microplate and disk plate for various tasks
- Interchangeable hand operator -tip adapters make it suitable for various tasks from single channel to 8-channel based on the applications in tube, micro plate, disk plate etc.

| Model               | TOB-SAFEVAC          |
|---------------------|----------------------|
| Vacuum range        | 0-600mbar            |
| Aspirating speed    | 1-15mL/S             |
| Autoclave Component | tube; waste bottle;  |
|                     | operation handle;    |
| Dimension[W×D×H]    | 180×240×450mm        |
| Weight              | 3kg                  |
| Input voltage       | 100-240VAC, 50/60 Hz |
| Bottle Volume       | 4L                   |

### PRODUCT DISPLAY