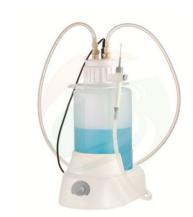

# **Laboratory Liquid Vacuum Aspiration System**

#### **SPECIFICATIONS**

- Vacuum power can be set to different levels to achieve 1mL/S to 15mL/S aspiration speed
- Sensitive level sensor to prevent liquid overflow during operation
- Fully autoclavable waste collection bottle, tubing and handle
- Lid, tubing and handle are easy for disassembling, cleaning and autoclaving
- Wide range of adapters to fit tube, microplate and disk plate for various tasks
- Interchangeable hand operator -tip adapters make it suitable for various tasks from single channel to 8-channel based on the applications in tube, micro plate, disk plate etc.

| Model               | TOB-SAFEVAC          |
|---------------------|----------------------|
| Vacuum range        | 0-600mbar            |
| Aspirating speed    | 1-15mL/S             |
| Autoclave Component | tube; waste bottle;  |
|                     | operation handle;    |
| Dimension[W×D×H]    | 180×240×450mm        |
| Weight              | 3kg                  |
| Input voltage       | 100-240VAC, 50/60 Hz |
| Bottle Volume       | 4L                   |