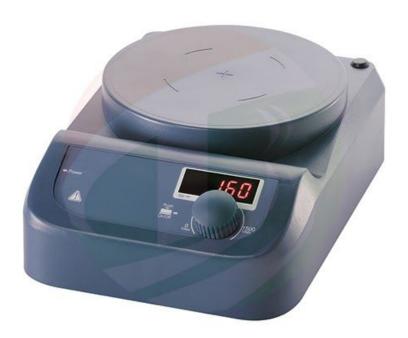

d
- Nylon+GF housing provides a good performance of chemical resistance

| +GF<br>otor<br>20/200-240V 50/60Hz |
|------------------------------------|
|                                    |
| 20/200-240V 50/60Hz                |
| 20/200-240V 50/60Hz                |
| 20/200-240V 50/60Hz                |
| 20/200-240V 50/60Hz                |
|                                    |
|                                    |
|                                    |
|                                    |
| 500rpm                             |
|                                    |
|                                    |
| 60×80mm                            |
|                                    |
|                                    |
|                                    |

## **Product Display**