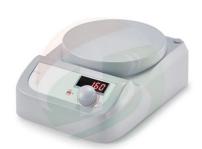

## Digital speed control within the range of 100-1500rpm

- Item No.:TOB-MS-PA
- Order(Moq):1set
- Payment:L/C,T/T,Western Union,
- Product Origin: China
- Shipping Port:XIAMEN
- Lead Time:20days

## **Product Detail**

Digital speed control within the range of 100-1500rpm

## **SPECIFICATIONS**

- Digital speed control within the range of 100-1500rpm
- Max. stirring quantity of H2O at 3L
- LED display shows speed
- Nylon+GF housing provides a good performance of chemical resistance