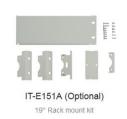

## 19-inch cabinet installation (double)

C

IT-E151 (Optional)

19" Rack mount kit