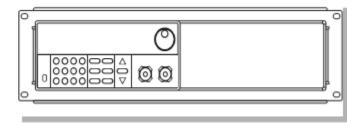

| 32V     | 6A      | 192W  | 10mV/10mA | <0.05%+15mV/ <0.1%+15mA | Optional RS232/USB/GPIB | ½ 2U |
| IT6833           | 72V     | 3A      | 216W  | 10mV/10mA | <0.05%+15mV/ <0.1%+15mA | Optional RS232/USB/GPIB | ½ 2U |
| IT6834           | 150V    | 1.2A    | 180W  | 10mV/10mA | <0.1%+38mV/ <0.1%+15mA  | Optional RS232/USB/GPIB | ½ 2U |

### **Product Features:**

- ♦ Ultra low ripple and noise
- ◆ CC + CV operating mode
- ♦ Ultra low ripple and noise

- ♦ High precision and stability
- ♦ Full CNC interface, high stability, low drift
- ♦ Limited voltage, current limit, and over temperature protection
- ◆ Support GBIP / USB / RS232 communication interface
- ♦ Smart fan control
- ♦ 16 groups of default values can be memorized

## Functions and Advantages

#### **Installation**



# 19-inch cabinet installation (stand-alone)



## 19-inch cabinet installation (double)







C



IT-E151 (Optional)

19" Rack mount kit



#### IT-E30110-AB (Optional)

10A/1m/ alligator clip - banan..



IT-E30110-BB (Optional)

10A/1m/Banana plug - Banana pl..





IT-E30110-BY (Optional)

10A/1m/Banana plug - Y termina.



IT-E123 (Optional)

RS485 optical isolation commun...



IT-E122 (Optional)

USB optical isolation communic...



IT-E133 (Optional)

GPIB optical isolation communi...



IT-E121 (Optional)

RS232 optical isolation commun...