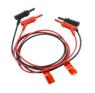

#### IT-E30110-AB (Optional)

10A/1m/ alligator clip - banan..

IT-E30110-BB (Optional)

10A/1m/Banana plug - Banana pl..

IT-E30110-BY (Optional)

10A/1m/Banana plug - Y termina.

IT-E123 (Optional)

RS485 optical isolation commun...