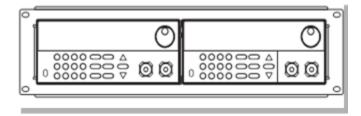

## 19-inch cabinet installation (double)

C

IT-E151 (Optional)

19" Rack mount kit