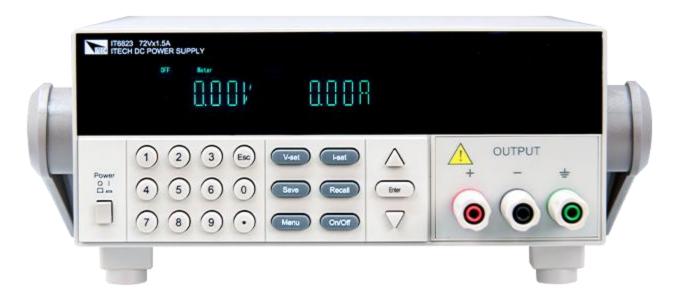

IT6800 Series High Performance DC Power Supply

IT6800 series programmable power supply (18V-150V/90W-216W) is with small size, high power output, and 10mV, 10mA resolution, supports RS232 / GPIB / USB communication interface.

### **Product Features:**

- ♦ Ultra low ripple and noise
- ◆ CC + CV operating mode
- ♦ Ultra low ripple and noise

- ♦ High precision and stability
- ♦ Full CNC interface, high stability, low drift
- ♦ Limited voltage, current limit, and over temperature protection
- ◆ Support GBIP / USB / RS232 communication interface
- ♦ Smart fan control
- ♦ 16 groups of default values can be memorized