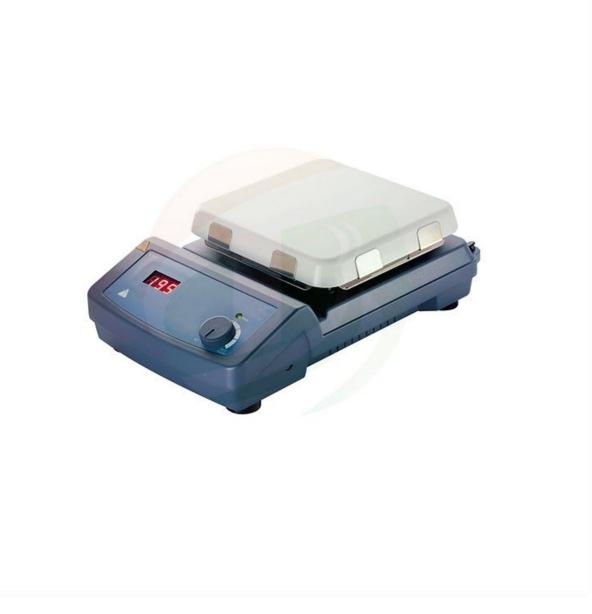

## Product Detail **550°C High Temperature Magnetic Stirrer**

## SPECIFICATIONS

- LED screen shows temperature
- Max. temperature up to 550°C
- Separate safety circuits with fixed safety temperature of 580°C

• External temperature control is possible by connecting the temperature sensor(PT 1000) with an accuracy at  $\pm 0.5^{\circ}$ C

• Glass ceramic work plate provides excellent chemical-resistant performance and most efficient heat transfer

• The "HOT" warning will flash if the work plate temperature is above 50°C even when the hotplate is turned off