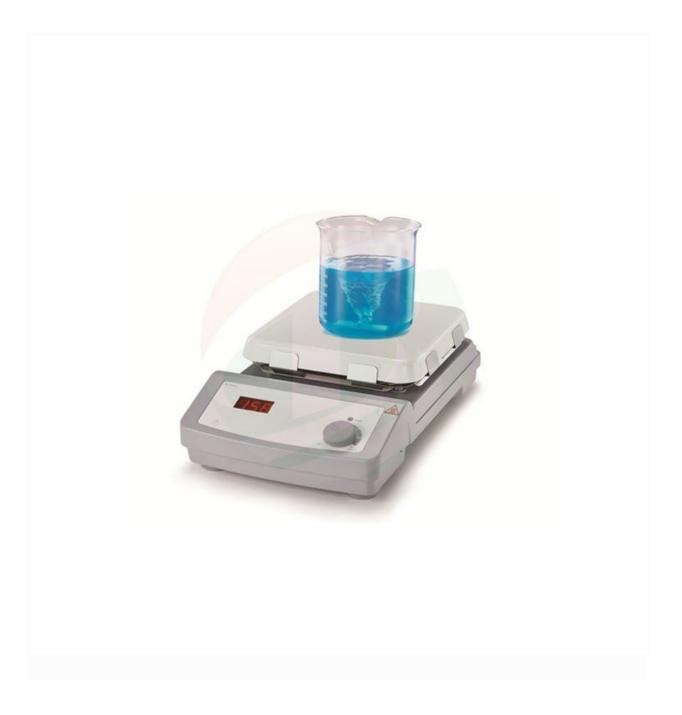

## Product Detail **550°C High Temperature Magnetic Stirrer**

## SPECIFICATIONS

- LED screen shows temperature
- Max. temperature up to 550°C
- Separate safety circuits with fixed safety temperature of 580°C

• External temperature control is possible by connecting the temperature sensor(PT 1000) with an accuracy at  $\pm 0.5^{\circ}$ C

• Glass ceramic work plate provides excellent chemical-resistant performance and most efficient heat transfer

• The "HOT" warning will flash if the work plate temperature is above 50°C even when the hotplate is turned off