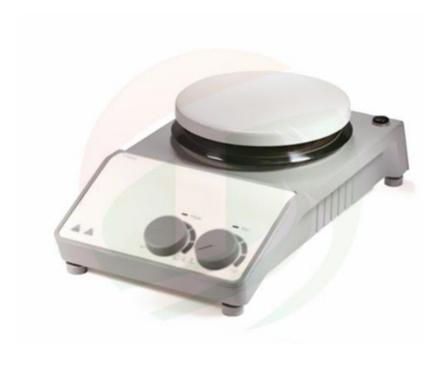

### Classic Hotplate Magnetic Stirrer

## **Product Detail**

Classic Hotplate Magnetic Stirrer with heating temperature up to 340°C

#### **SPECIFICATIONS**

- Maintenance free brushless DC motor
- Max. temperature to 340°C
- Stirring speed up to 1500 rpm
- Stainless steel work plate with ceramic coating provides good chemical-resistant performance
- Safety circuits provide overheating protection
- A wide variety of accessories are available

| Specifications                               | MS-H-S                             |
|----------------------------------------------|------------------------------------|
| Work plate dimension                         | φ135mm(5 inch)                     |
| Work plate material                          | stainless steel cover with ceramic |
| Motor type                                   | Brushless DC motor                 |
| Motor rating input                           | 18W                                |
| Motor rating output                          | 10W                                |
| Power                                        | 550W                               |
| Heating output                               | 500W                               |
| Voltage                                      | 100-120/200-240V 50/60Hz           |
| Stirring positions                           | 1                                  |
| Max. stirring quantity[H2O]                  | 20L                                |
| Max. magnetic bar[length]                    | 80mm                               |
| Speed range                                  | 100-1500rpm                        |
|                                              | resolution±1rpm                    |
| Speed display                                | Scale                              |
| Temperature display                          | Scale                              |
| Heating temperature range                    | Room temp340°C                     |
| Over temperature protection                  | 350°C                              |
| Temperature display accuracy                 | ±0.5°C                             |
| Protection class                             | IP42                               |
| Dimension[WxDxH]                             | 160×280×85mm                       |
| Weight                                       | 2.8kg                              |
| Permissible ambient temperature and humidity | 5-40°C, 80%RH                      |

# **Product Display**