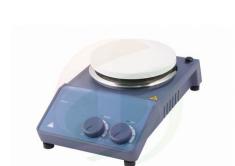

### Classic Hotplate Magnetic Stirrer

## **Product Detail**

Classic Hotplate Magnetic Stirrer with heating temperature up to 340°C

#### **SPECIFICATIONS**

- Maintenance free brushless DC motor
- Max. temperature to 340°C
- Stirring speed up to 1500 rpm
- Stainless steel work plate with ceramic coating provides good chemical-resistant performance
- Safety circuits provide overheating protection
- A wide variety of accessories are available

| Specifications                               | MS-H-S                             |
|----------------------------------------------|------------------------------------|
| Work plate dimension                         | φ135mm(5 inch)                     |
| Work plate material                          | stainless steel cover with ceramic |
| Motor type                                   | Brushless DC motor                 |
| Motor rating input                           | 18W                                |
| Motor rating output                          | 10W                                |
| Power                                        | 550W                               |
| Heating output                               | 500W                               |
| Voltage                                      | 100-120/200-240V 50/60Hz           |
| Stirring positions                           | 1                                  |
| Max. stirring quantity[H2O]                  | 20L                                |
| Max. magnetic bar[length]                    | 80mm                               |
| Speed range                                  | 100-1500rpm                        |
|                                              | resolution±1rpm                    |
| Speed display                                | Scale                              |
| Temperature display                          | Scale                              |
| Heating temperature range                    | Room temp340°C                     |
| Over temperature protection                  | 350°C                              |
| Temperature display accuracy                 | ±0.5°C                             |
| Protection class                             | IP42                               |
| Dimension[WxDxH]                             | 160×280×85mm                       |
| Weight                                       | 2.8kg                              |
| Permissible ambient temperature and humidity | 5-40°C, 80%RH                      |

# **Product Display**