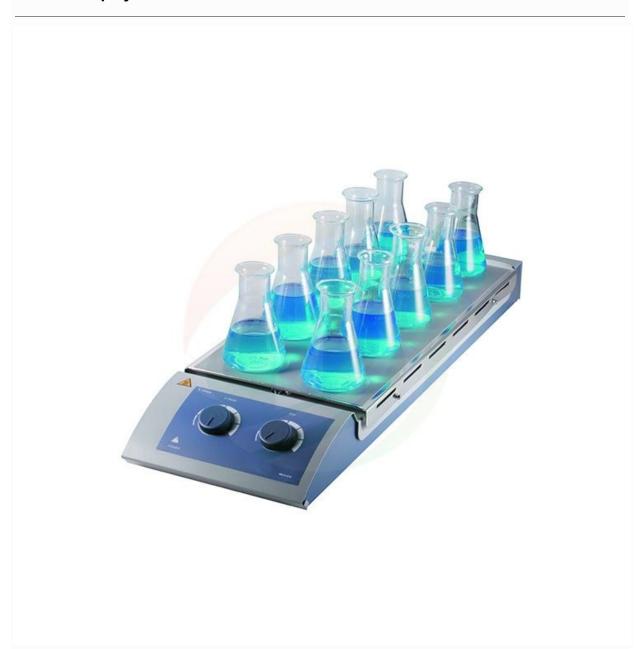

| 40mm                          |
| Speed range                                  | 0-1100rpm                     |
| Speed display                                | scale                         |
| Temperature display                          | scale                         |
| Heating temperature range                    | Room temp120°C                |
| Over heat Protection                         | 140°C                         |
| Temperature display accuracy                 | IP42                          |
| Dimension [W x D x H]                        | 182×622×65mm                  |
| Weight                                       | 3.2kg                         |
| Permissible ambient temperature and humidity | 5-40°C 80%RH                  |

## **Product Display**