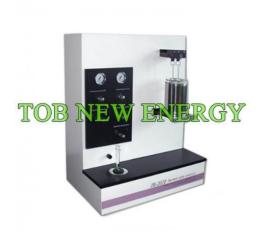

## **Product Detail**

Best Price For Surface Area Analyzer For Powder Materials Research

## **SPECIFICATIONS**

The TOB-BETSpecific Surface Area Instrumentis used for Battery materials, magnetic materials, catalyst, adsorbent, cement, ceramic raw materials, metallurgical raw materials, carbon, silica, inorganic materials, coatings, abrasive, nano materials, medicine powder, rare earth, porous material, composite material powder and granular material specific surface area measurement.industry, building materials, coatings, abrasive and other industries.

| Model               | Specific Surface Area Tester TOB-BET-01                        |
|---------------------|----------------------------------------------------------------|
| Voltage supply      | AC 110V/220V 50HZ/60HZ±10%                                     |
| Power               | 300W                                                           |
| Warranty            | One year limited warranty with lifetime support                |
| Technical principle | Dynamic nitrogen adsorption surface area tester,               |
|                     | using gas chromatography, low temperature adsorption principle |
| Measuring range     | 0.1m2/g~3500 m2/g                                              |
| Measure time        | 5min/sample, Can test one sample every time                    |
| Measuring accuracy  | < ±1%                                                          |
| Testing method      | Single point test, contrast test, multi point (BET) analysis.  |
| Dimension(L*W*H)    | 700*360*710mm                                                  |