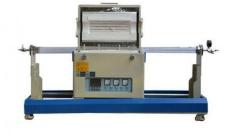

Search...

Q

1200 °C Single-Temperature Zone Rapid Heating Furnace

1200 °C single-temperature zone rapid heating furnace

- Brand:TOB NEW ENERGY
- Item No.:TOB-DSP-1200°C-SZ
- Order(Moq):1set
- Payment:L/C,T/T,Western Union, Paypal
- Product Origin:China
- Shipping Port:XIAMEN
- Lead Time:7days

## Product Detail 1200 °C single-temperature zone rapid heating furnace

## **SPECIFICATIONS**

| Model                    | TOB-DSP-1200°C-SZI                                                                  | TOB-DSP-1200°C-SZII | TOB-DSP-1200°C-SZIII |  |
|--------------------------|-------------------------------------------------------------------------------------|---------------------|----------------------|--|
| Power                    | 2.5 KW                                                                              | 3.5 KW              | 3.5 KW               |  |
| Furnace tube<br>size(mm) | Dia 60(OD) X1460 mm                                                                 | Dia80(OD)X1460      | Dia100(OD)X1460      |  |
| Dimension                | 1500X490X600                                                                        | 1500X490X600        | 1500X490X600         |  |
| Power supply voltage     | 220V                                                                                |                     |                      |  |
| Phase number             | Single-phase                                                                        |                     |                      |  |
| Control mode             | Yudian temperature control                                                          |                     |                      |  |
|                          | 30 sections can only use PID temperature regulation.                                |                     |                      |  |
|                          | FP93 temperature control (from Japan)                                               |                     |                      |  |
|                          | (Replace imported instruments, for an additional fee)                               |                     |                      |  |
|                          | 1,40 section program temperature control can be divided into 4,2,1 group program,   |                     |                      |  |
|                          | if the program is divided into four groups, each program segment 10,                |                     |                      |  |
|                          | 2,6 group PID control, low, medium and high temperature can each with a set of PID, |                     |                      |  |
|                          | such that each segment is capable of controlling the temperature is very accurate.  |                     |                      |  |
| Control accuracy         | +/- 1 °C                                                                            |                     |                      |  |
| Trigger                  | Phase-shift trigger                                                                 |                     |                      |  |
| SCR                      | 106 / 16E Germany Simon Kang                                                        |                     |                      |  |
| Max<br>temperature       | 1200 °C                                                                             |                     |                      |  |
| Rated temperature        | 1100 °C                                                                             |                     |                      |  |
| Heating rate             | ≤30 °C/ Min (Available upon request modification)                                   |                     |                      |  |
| Recommended heating rate | ≤100°C/ Min                                                                         |                     |                      |  |