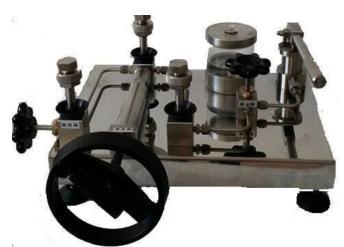

## KT105 Hydraulic comparator

KT105 Hydraulic Comparator is designed to generate pressure from vacuum up to 1600bar with

bench-top structure. The screw pump design makes the high pressure operation more easy, save

labor, as well as increased and decreased smoothly. The transparent oil cup is easy to clean and

maintenance, checking work medium timely from outside. 3pcs output with quick coupling makes

it calibrated 2pcs pressure instruments once. It is used widely to calibrate pressure transmitter,

pressure gauge ,pressure switch in the laboratory.

Specifications

Generated pressure range: (-0.95~700)bar, (0~1600)bar

Working media: Transformer oil

Material:

Body:Stainless steel /steel

Seals:Buna-N

Output interface connection: