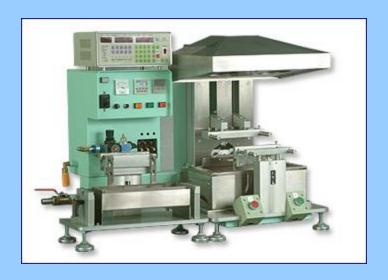

## WH-1511 Single Station Soldering Machine

## Feature:

- Electric control & heating apparatus is independent to offer the safety control mode.
- Detective sensor of temperature to prevent the machine action error.
- Digital temperature control to have precise temperature control (tolerance range +3% to -

1%)

- Pure titanium tank for lead free solder.
- Pure titanium tank for longer life of solder pot.
- Jig holder for several coils for economic benefit.
- With output calculate function to confirm the finished amount.
- 999 memories of program to save the setting time.
- Pitch accuracy can reach 0.025mm, most stable for product soldering.
- Provide reliable working environment with safety protection device.

- Tin residue collection box is convenient to clean.
- Smokestack device to prevent operator smell the pernicious gases. Easy to operate with various function.

## Specification:

| Power Source        | AC 220V                             |
|---------------------|-------------------------------------|
| Air Pressure        | 5Kg / cm (white wire is earth wire) |
| Exhaust Fan Size    | 4"                                  |
| Solder Pot Size     | 310 x 120 x 52 mm                   |
| Heater              | 700W x 2 / AC 220V                  |
| Solder width        | 123 mm                              |
| Temperature control | Room temperature ~ 500°C            |
| Machine Dimension   | 950 x 600 x 670 mm                  |
| Machine Weight      | 80 KGS                              |