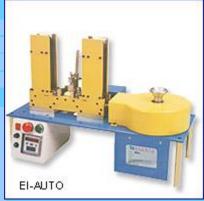

## **EI-Manual / Motorized LAMINATION STACKING MACHINE**

El Lamination Stacking Machine is specially designed for inserting E & I laminations into bobbin, and accurately stack cores during process (those requiring E & I shape silicon steel cores). It could lower the labor cost and increases production efficiency.

- High quality with economic price machine.
- Saving 70% of stacking time.
- Easy to operate. Built to last with solid construction.
- El laminations can stack completely up to the last piece of lamination.
- No changing of nests or adjustments required except of thickness adjustment.
- Laminations can store in stacking machine for immediate utilization.
- Full "E" and "I" inserting E and I piece by piece.

| District . |   |
|------------|---|
| 1          | - |
|            |   |
| El-Manual  |   |

| TYPE                  | Manual                                      | Motorized                     |  |  |  |
|-----------------------|---------------------------------------------|-------------------------------|--|--|--|
| EI MODEL              | EI-35~EI-133                                |                               |  |  |  |
| EI THICKNESS          | 0.35mm/0.5mm                                |                               |  |  |  |
| SPEED (PIECES/MINUTE) | EI-35~EI-78: 300<br>EI-85.8~EI-133: 200~250 |                               |  |  |  |
| POWER SOURCE          | -                                           | AC220V <u>+</u> 10%, 50/60 Hz |  |  |  |