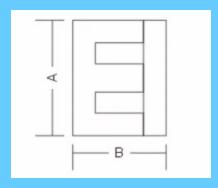

## **Standard Lamination Sizes:**

| MODEL   | Lamination Size |        | MODEL   | Lamination Size |        |
|---------|-----------------|--------|---------|-----------------|--------|
|         | A               | В      | MODEL   | А               | В      |
| El-35   | 35mm            | 29.5mm | EI-85.8 | 85.8mm          | 71.5mm |
| EI-41   | 41mm            | 33mm   | EI-95   | 95mm            | 82.5mm |
| EI-48   | 48mm            | 40mm   | EI-96   | 96mm            | 80mm   |
| EI-54   | 54mm            | 45mm   | El-102  | 102mm           | 89mm   |
| EI-57   | 57mm            | 47.5mm | El-105  | 105mm           | 87.5mm |
| EI-60   | 60mm            | 50mm   | El-111  | 111mm           | 96.5mm |
| EI-66   | 66mm            | 55mm   | El-120  | 120mm           | 100mm  |
| EI-76.2 | 76.2mm          | 63.5mm | El-130  | 130mm           | 113mm  |
| EI-78   | 78mm            | 65mm   | El-133  | 133mm           | 111mm  |