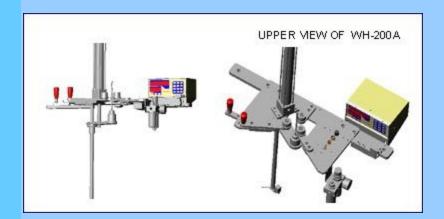

BACK

Wh-200A Hook type winder adopts LH-168 controller. Specialized for big wire size. Easy for operator to set up the machine. Air operated with air compressor.

## **Specification:**

- Wire Size : 0.3 2.2mm
- Min. Wire Size : According to the crochet hook size.
- Min. Finished ID : 8mm (Will be different by the crochet hook size).
- OD Range : 15 80mm
- Winding Type : By Hook with the air compressor.
- Spread Type : Manual Type
- Power Source : AC220V / 110V; 50/60 Hz.
- Hook size : 5mm, 8mm, 10mm.