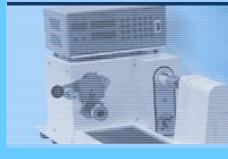

## **WH-200 HOOK TYPE WINDING MACHINE**

WH-200 Hook type Digital Toroid Winding Machine adopts TWC-01 digital toroid controller, it's an accurate and reliable digital toroid winding machine.

- Easy to operate.
- Digital controller.
- 4 standard hook size with specials available.
- Operated with air compressor.
- Spreading by Stepping motor.
- Accurately counting turns by photo-electricity sensor.
- Programmable winding direction, winding returns range (Turns or Angle) and segment winding angle.
- Accurately wire spacing by programmable controller.

 Memory capacity accommodates 999 steps of parameters with off-power memory retention.

## Specification:

- WIRE SIZE: 0.3~2.2mm
- MIN. FINISHED ID: 8mm (Will be different by hook size.)
- OD RANGE: 15~80mm
- WINDING TYPE: By Hook with the air compressor.
- SPREAD MOTOR: Stepping motor
- MEMORY CAPACITY: 999 Steps
- POWER SOURCE: AC220V/110V <u>+</u>10%, 50/60 Hz
- DIMENSION: 70x55x150(cm)