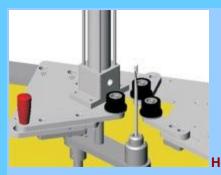

Hook Type:

| ΗΟΟΚ ΤΥΡΕ        | H5    | H8   | H10  |
|------------------|-------|------|------|
| HOOK SIZE        | 5mm   | 8mm  | 10mm |
| MIN. FINISH I.D. | 8mm   | 11mm | 14mm |
| MAX WIRE SIZE    | 2.2mm |      |      |