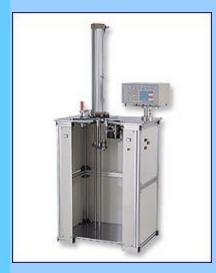

BACK

Wh-200A Hook type winder adopts LH-168 controller. Specialized for big wire size. Easy for operator to set up the machine. Air operated with air compressor.

## **Specification:**

- Wire Size : 0.3 2.2mm
- Min. Wire Size : According to the crochet hook size.
- Min. Finished ID : 8mm (Will be different by the crochet hook size).
- OD Range : 15 80mm
- Winding Type : By Hook with the air compressor.
- Spread Type : Manual Type
- Power Source : AC220V / 110V; 50/60 Hz.
- Hook size : 5mm, 8mm, 10mm.