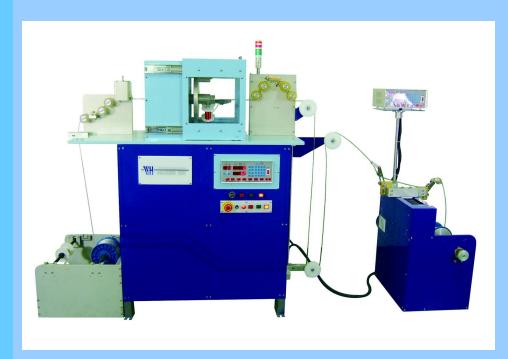

## **WH-510** Spiral Winding Machine

### **Specification:**

| Main Body Dimension      | 1400 X 520 X 1260 mm |
|--------------------------|----------------------|
|                          |                      |
| Load Structure Dimension | 40 X 520 X 800mm     |
|                          |                      |
| Memory                   | 999 Steps            |
|                          |                      |
| Power Source             | AC 220V, 50 / 60 Hz  |
|                          |                      |

#### Feature:

- © Continuous loading and winding speed option to adjust the spiral curve.
- Easy to change winding reel of winding flyer.
- **©** Continuous tension adjustment for precise control wire tension.
- Loading reel can load the wire precisely. Auto controlled according to the tension speed.
- Big space of loading reel suit for different applicant.
- Computerized loading control to make sure wire loading on reel evenly.
- Automatic winding and loading equipment.