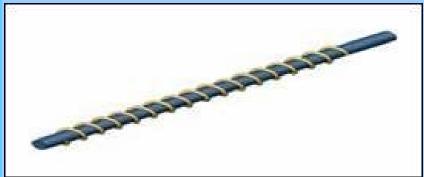

## **WH-510** Spiral Winding Machine

#### Feature:

- © Continuous loading and winding speed option to adjust the spiral curve.
- Easy to change winding reel of winding flyer.
- **©** Continuous tension adjustment for precise control wire tension.
- Loading reel can load the wire precisely. Auto controlled according to the tension speed.
- Big space of loading reel suit for different applicant.
- Computerized loading control to make sure wire loading on reel evenly.
- Automatic winding and loading equipment.