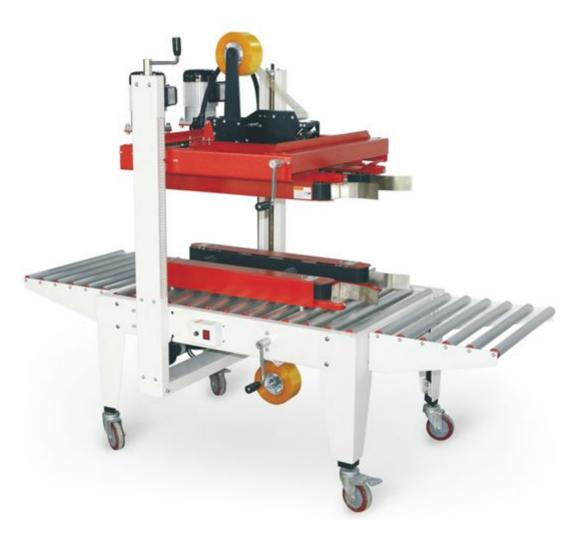

## SCF-50AS Driving sealing machine on both sides of the upper and lower sides

## Machine features:

SCF-50AS The machine platform consists of a 90 degree steering mechanism.

Adjust the width and height automatically when changing the specifications.

The front end can be equipped with one type box sealing machine, and the four corners "Gong" type sealing box is completed at one time.

The structure of the tape sticking device is precise and firm, flexible and long service life.