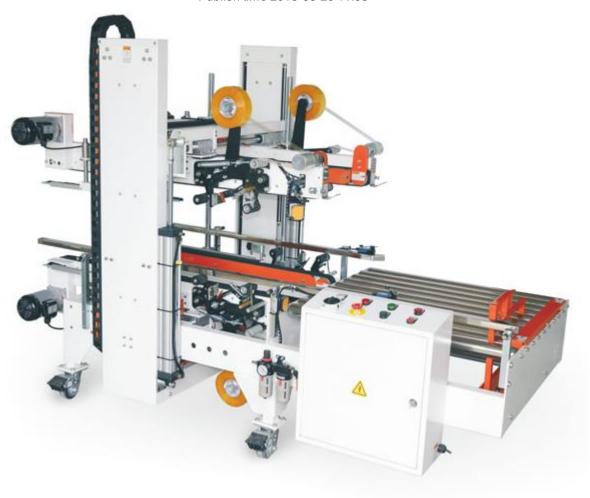

## **SCF-50H Automatic corner sealing machine**

Publish time 2018-06-29 11:08

## Machine features:

The machine platform consists of a 90 degree steering mechanism.

Adjust the width and height automatically when changing the specifications.

The front end can be equipped with one type box sealing machine, and the four corners "Gong" type sealing box is completed at one time.

The structure of the tape sticking device is precise and firm, flexible and long service life.