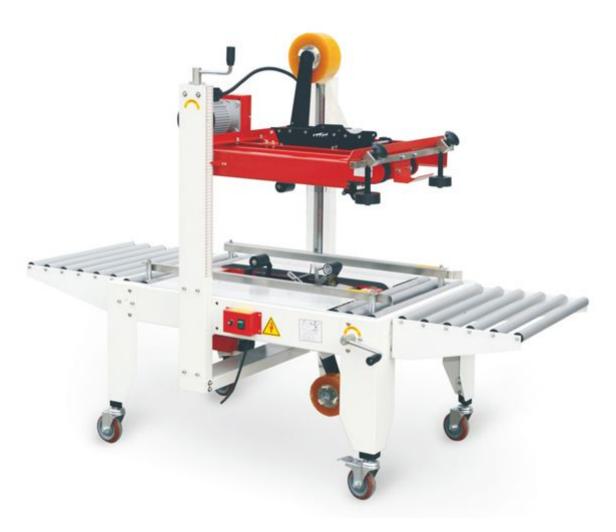

## SCF-50B Upper and lower driving sealing machine

## Summary:

SCF-50B The machine is mainly useful for the sealing and packing of cartons, which can be single-unit operation or also equipped into production line. It is widely used in the fields of electrical domestic appliance, foodstuffs, general merchandise, medicine and chemical industry. The top, side and back flap of the carton can be folded automatically, with high speed&smooth.

## Parameter :

| Model              | SCF-50B                             |
|--------------------|-------------------------------------|
| Power Supply       | 220V/50Hz/200W                      |
| Minimum box size   | L150*W180*H130mm                    |
| Maximum box size   | L不限*W500*H500mm                     |
| Table Height       | H600-650mm (Adjustable)             |
| Belt speed         | 20m/Min                             |
| Sealing tape       | Kraft paper tape、BOPP Adhesive tape |
| Adhesive tape size | W48、58、72mm                         |
| Machine size       | L1000×W900×H1375mm                  |