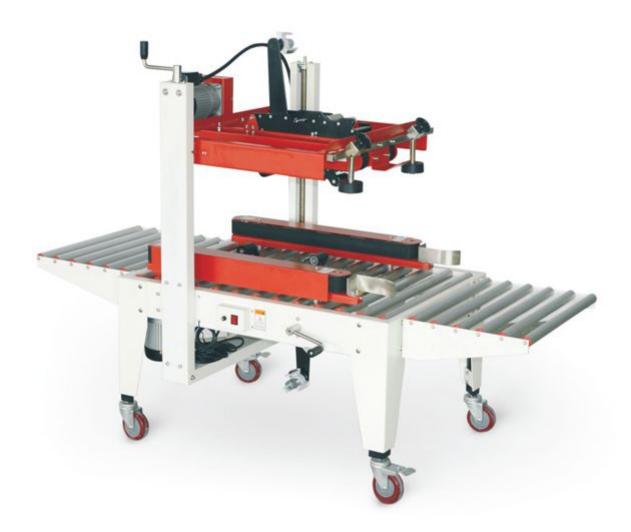

## SCF-50P Left and right drive + top driver sealing machine

## Machine features:

SCF-50P Suitable for wide and heavy cartons.

Adjust the width and height manually when changing the specifications.

The drive mode is driven by the lower side of the belt.

It can be operated on line or single machine, folding the upper lid manually, and sealing the box one time at a time. Standard machine platform height is 600mm;

The structure of the tape sticking device is precise and firm, flexible and long service life.