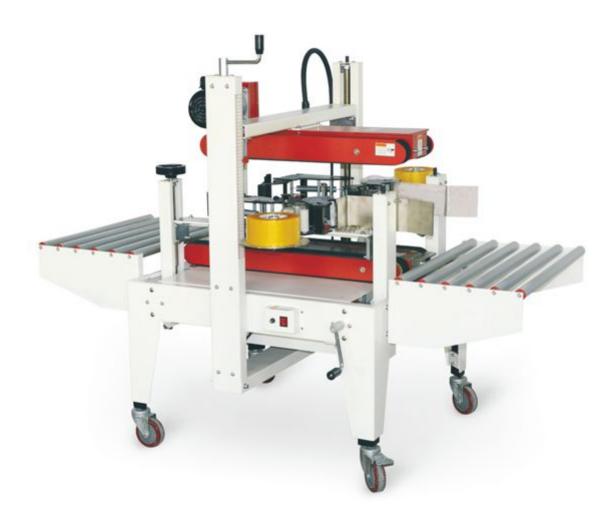

## **SCF-50S** Two side sealing machine

## Summarize:

**SCF-50S** The "one" type sealing box is sealed up and down at the same time; the upper and lower belts drive the side sealing paper. It is suitable for the shorter and wide cartons, and the width and height are adjusted manually when the specifications are changed.