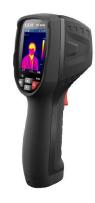

## DT-870Y

The Thermal Imager is handheld imaging camera used for predictive maintenance, equipment troubleshooting, and verification. Thermal images are displayed on the LCD and can be saved to internal memories. With Bluetooth instant share function, thermal images can be transferred to smart phone for analyse, share and report quickly.

## Key features

- 80x80 pixel thermal imaging system.
- 6400 points real temperature fast measurements
- Hot,Cold,Center three temperature tracking function.
- Large, easy-to-read, bright graphical TFT display
- 50Hz fast Thermal image frame rate
- Bluetooth image instant share & save with iOS and Android smart device
- Scene temperature range Lock function.
- With LED flashlight function
- Long running time up to 8 hours with rechargeable battery.
- Smart and compact design
- Rugged industrial design