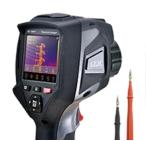

## DT-870Y

The Thermal Imager is handheld imaging camera used for predictive maintenance, equipment troubleshooting, and verification. Thermal images are displayed on the LCD and can be saved to internal memories. With Bluetooth instant share function, thermal images can be transferred to smart phone for analyse, share and report quickly.

## Key features

- 80x80 pixel thermal imaging system.
- 6400 points real temperature fast measurements
- Hot,Cold,Center three temperature tracking function.
- Large, easy-to-read, bright graphical TFT display
- 50Hz fast Thermal image frame rate
- Bluetooth image instant share & save with iOS and Android smart device
- Scene temperature range Lock function.
- With LED flashlight function
- Long running time up to 8 hours with rechargeable battery.
- Smart and compact design
- Rugged industrial design