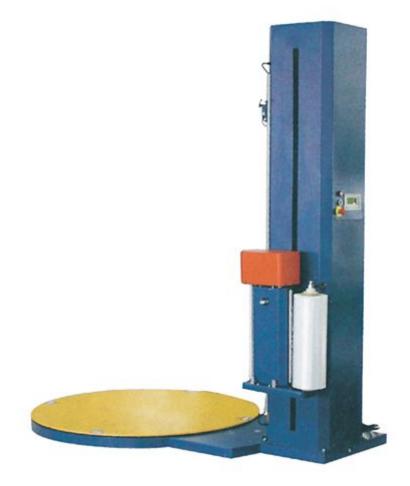

## SCC-2000B Wrapping machine (pre-tensioning)

## SCC-2000B automatic wrapping machine Product Description:

Using PLC programmable control

The top and bottom winding layers, times and top time can be set directly on the panel.

Touch screen is easy to operate, and the whole packaging process can be completed by pressing the button automatically.

The photoelectric switch can automatically detect the height of the item

Digital electronic control loop has high stability, long life and low failure rate.

The membrane frame is a pure cast aluminum film frame and it is light and stable

Wear wear-resistant rubber wheel, long service life

The film system is driven by a moving mechanism.

Mechanical compliance with CE standard