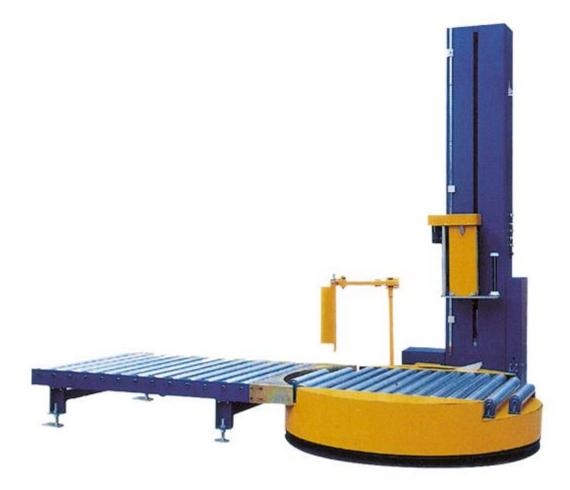

## SCC-2000Z Fully automatic online winding machine

## **Product description**:

The on-line winding packer is a packing machine for the assembly line operation. It is very suitable for the needs of automatic packaging of modern enterprises. It plays a very positive role in improving the effect of packaging, reducing labor intensity and using human resources effectively. It can be equipped with automatic film mulching machine to achieve all-round wrapping. It has been widely used in chemical, electronic, food, beverage and paper industries.

Adopt PLC programmable controller and man-machine conversation touch screen.

Unmanned operation, automatic feeding, upper membrane, winding, cutting film, film sticking and discharging.

Automatic warning, automatic fault alarm and so on;