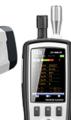

## DT-8662/8663

8662/8663 series Infrared Dewpoint
Temperature Detectors are very visible for
wet and dry proof. The green LED light will
change to yellow and red when reading close
to Dewpoint Temperature. It provides faster
sampling time and high accuracy, widely
applied in steel, oil & chemical, stove,
environment testing, calibration lab, gas
production industry etc.

| Features                        | DT-8662 | DT-8663 |
|---------------------------------|---------|---------|
| User selectable °C or °F        | *       | *       |
| Dual laser targeting            | *       | *       |
| Automatic Data Hold             | *       | *       |
| White Backlit LCD Display       | *       | *       |
| Trigger lock for continuous use | *       | *       |
| Max display                     | *       | *       |
| Optical Resolution              | 12:1    | 20:1    |

**Size (H x W x D):** 82mm x 58mm x 168mm

Weight: 163g

| Specifications       | DT-8662                                                | DT-8663          |  |
|----------------------|--------------------------------------------------------|------------------|--|
| IR Temp. Range       | -50°C to 260°C /                                       | -50°C to 380°C / |  |
|                      | -58°F to 500°F                                         | -58°F to 716°F   |  |
| IR Temp. Resolution  | 0.10                                                   |                  |  |
| Emissivity           | 0.95                                                   |                  |  |
| Temp. Basic Accuracy | ±1.0% of reading                                       |                  |  |
| Response Time        | Less than 150ms                                        |                  |  |
| Spectral response    | 8-14µm                                                 |                  |  |
| Humidity             | 0~100% RH                                              |                  |  |
| Humidity Accuracy    | ±2.5% RH (20%~80%RH)                                   |                  |  |
| Dew Point Temp.      | -30~100°C/ -22~199°F; Basic Accuracy: ±2.0% of reading |                  |  |
| Wet Bulb Temp.       | -30~100°C/ -22~199°F; Basic Accuracy: ±2.0% of reading |                  |  |