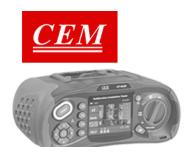

## DT-8662/8663

8662/8663 series Infrared Dewpoint
Temperature Detectors are very visible for
wet and dry proof. The green LED light will
change to yellow and red when reading close
to Dewpoint Temperature. It provides faster
sampling time and high accuracy, widely
applied in steel, oil & chemical, stove,
environment testing, calibration lab, gas
production industry etc.

**Size (H x W x D):** 82mm x 58mm x 168mm

Weight: 163g

| Specifications       | DT-8662                                                | DT-8663          |  |
|----------------------|--------------------------------------------------------|------------------|--|
| IR Temp. Range       | -50°C to 260°C /                                       | -50°C to 380°C / |  |
|                      | -58°F to 500°F                                         | -58°F to 716°F   |  |
| IR Temp. Resolution  | 0.10                                                   |                  |  |
| Emissivity           | 0.95                                                   |                  |  |
| Temp. Basic Accuracy | ±1.0% of reading                                       |                  |  |
| Response Time        | Less than 150ms                                        |                  |  |
| Spectral response    | 8-14µm                                                 |                  |  |
| Humidity             | 0~100% RH                                              |                  |  |
| Humidity Accuracy    | ±2.5% RH (20%~80%RH)                                   |                  |  |
| Dew Point Temp.      | -30~100°C/ -22~199°F; Basic Accuracy: ±2.0% of reading |                  |  |
| Wet Bulb Temp.       | -30~100°C/ -22~199°F; Basic Accuracy: ±2.0% of reading |                  |  |