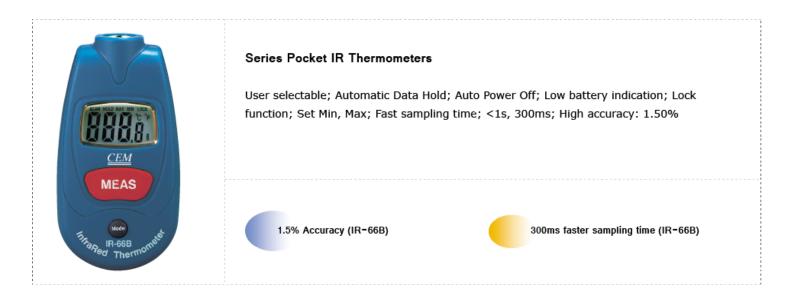

## IR-66/66B

## Series Pocket IR Thermometers

User selectable; Automatic Data Hold; Auto Power Off; Low battery indication; Lock function; Set Min, Max; Fast sampling time; <1s, 300ms; High accuracy: 1.50%

| Features               | IR-66 | IR-66B |
|------------------------|-------|--------|
| User selectable        | *     | *      |
| Automatic Data Hold    | *     | *      |
| Auto Power Off         | *     | *      |
| Low battery indication | *     | *      |
| Lock function          | *     | *      |
| Set Min, Max           | *     | *      |
| Fast sampling time     | <1s   | 300ms  |
| High accuracy          |       | 1.50%  |