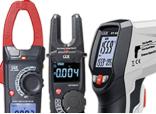

# **Thermometers**

The IR-77H/88/88H series Pocket InfraRed Thermometers are new models designed with lower cost. Check all types of A/C and heating systems. Monitor performance of appliances such as refrigerator, dishwasher, freezer and oven. Ensure proper cooking, grilling and storage temperatures.

### Series Pocket IR Thermometers

The IR-77H/88/88H series Pocket InfraRed Thermometers are new models designed with lower cost. Check all types of A/C and heating systems. Monitor performance of appliances such as refrigerator, dishwasher, freezer and oven. Ensure proper cooking, grilling and storage temperatures.