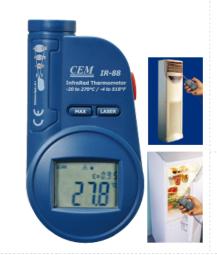

# **Thermometers**

The IR-77H/88/88H series Pocket InfraRed Thermometers are new models designed with lower cost. Check all types of A/C and heating systems. Monitor performance of appliances such as refrigerator, dishwasher, freezer and oven. Ensure proper cooking, grilling and storage temperatures.

I Built-in laser pointer identifies target area
I 6:1 Distance to Spot size ratio
I Data Hold and Max Hold (IR-88H)
I Fixed emissivity 0.95 covers 90% of surface applications
I Adjustable Emissivity (88H)
I 0.1° resolution (88H)
I Lock for continuous use (88H)
I Programmable alarm setpoint (88H)

Size(HxWxD): IR-77H: 97mm x 57mm x 29mm IR-86/87/88/88H: 97mm x 53mm x 25mm

Weight: 81g

| Specifications:           | IR-77L/77H                          | IR-88H                  |
|---------------------------|-------------------------------------|-------------------------|
| Range                     | -30°C to 270°C / -22∜ to 518∜       | -20°C~270°C/ -4°F~518°F |
| Response Time             | Less than 1s                        | Less than 750ms         |
| Resolution                | 0.1℃/Ŧ                              | 0.1℃/₹                  |
| Basic Accuracy            | ±2.0% of reading or ±2℃/±4℉         | ±2% or ±2°C/±4°F        |
| <b>Optical Resolution</b> | 6:1                                 | 6:1                     |
| Emissivity                | Fixed at 0.95/0.1 to 1 (adjustable) | 0.1 to 1 (adjustable)   |
| Battery                   | 1.5V AAA battery*2                  | 1.5V AAA battery x 2    |
| Size(H*W*D)               | 97mm*57mm*29mm                      | 97mm x 53mm x 25mm      |
| Weight                    | 81g                                 | 81g                     |

## **Applications**

### Series Pocket IR Thermometers

The IR-77H/88/88H series Pocket InfraRed Thermometers are new models designed with lower cost. Check all types of A/C and heating systems. Monitor performance of appliances such as refrigerator, dishwasher, freezer and oven. Ensure proper cooking, grilling and storage temperatures.