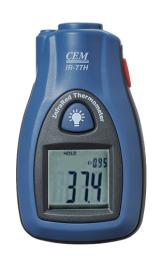

# **Thermometers**

The IR-77H/88/88H series Pocket InfraRed Thermometers are new models designed with lower cost. Check all types of A/C and heating systems. Monitor performance of appliances such as refrigerator, dishwasher, freezer and oven. Ensure proper cooking, grilling and storage temperatures.

I Built-in laser pointer identifies target area
I 6:1 Distance to Spot size ratio
I Data Hold and Max Hold (IR-88H)
I Fixed emissivity 0.95 covers 90% of surface applications
I Adjustable Emissivity (88H)
I 0.1° resolution (88H)
I Lock for continuous use (88H)
I Programmable alarm setpoint (88H)

Size(HxWxD): IR-77H: 97mm x 57mm x 29mm IR-86/87/88/88H: 97mm x 53mm x 25mm

Weight: 81g

| Specifications:           | IR-77L/77H                          | IR-88H                  |
|---------------------------|-------------------------------------|-------------------------|
| Range                     | -30°C to 270°C / -22∜ to 518∜       | -20°C~270°C/ -4°F~518°F |
| Response Time             | Less than 1s                        | Less than 750ms         |
| Resolution                | 0.1℃/Ŧ                              | 0.1℃/₹                  |
| Basic Accuracy            | ±2.0% of reading or ±2℃/±4℉         | ±2% or ±2°C/±4°F        |
| <b>Optical Resolution</b> | 6:1                                 | 6:1                     |
| Emissivity                | Fixed at 0.95/0.1 to 1 (adjustable) | 0.1 to 1 (adjustable)   |
| Battery                   | 1.5V AAA battery*2                  | 1.5V AAA battery x 2    |
| Size(H*W*D)               | 97mm*57mm*29mm                      | 97mm x 53mm x 25mm      |
| Weight                    | 81g                                 | 81g                     |

### Series Pocket IR Thermometers

The IR-77H/88/88H series Pocket InfraRed Thermometers are new models designed with lower cost. Check all types of A/C and heating systems. Monitor performance of appliances such as refrigerator, dishwasher, freezer and oven. Ensure proper cooking, grilling and storage temperatures.