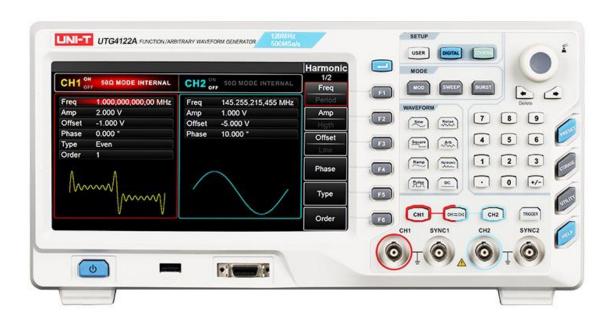

## **UTG4122A Function/Arbitrary Waveform Generator**

UTG4000A series is a multi-functional signal generator combines with function generator, arbitrary waveform generator, pulse generator, harmonic generator, analog/digital modulator, frequency counter and other functions; It has equal performance dual-channel design, making sample rate up

to 500MS/s, maximum arbitrary wave length up to 32Mpts. It has 7GB nonvolatile waveform storage, domestically first optional digital signal generator output module, 8 inches wide screen LCD displays, humanized interface design and reasonable function keyboard layout, which give users a more personalized experience.

## Applications:

Designing, testing, troubleshooting, and repairing of electronic and electroacoustic devices, such as circuit and equ