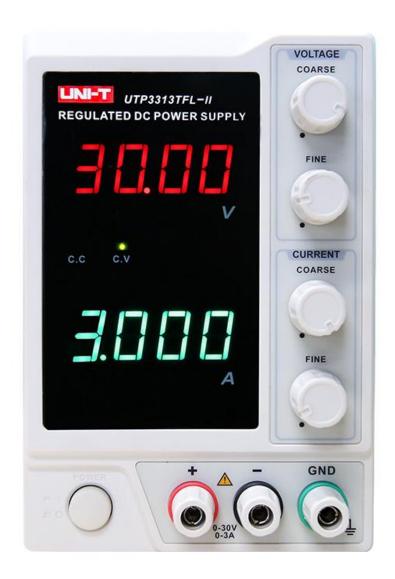

## **UTP3313TFL-II DC Power Supply**

UTP3000TFL-II series single-channel linear DC power supplies are economical benchtop tools for DIY electronics hobbyists, electronics manufacturing and testing, and other applications.

| Specifications               |         |                                                                               |
|------------------------------|---------|-------------------------------------------------------------------------------|
| Model                        |         | UTP3313TFL-II                                                                 |
| Output voltage               |         | 0~30V                                                                         |
| Output current               |         | 0~3A                                                                          |
| Output power                 |         | 90W                                                                           |
| Load regulation              |         | CV≤0.01%+3mV, CC≤0.1%+5mA                                                     |
| Accuracy (25°C±5°C)          | Voltage | <0.5%+20mV                                                                    |
|                              | Current | <0.5%+5mA                                                                     |
| Ripple and noise             |         | ≤1mVrms                                                                       |
| Output regulation resolution |         | CV: 10mV (typical), CC: 1mA (typical)                                         |
| Reliability                  |         | MTBF(e): ≥2000hrs                                                             |
| Display mode                 |         | LED voltage and current dual display                                          |
| Feature                      |         | Auto conversion of constant voltage and current with current limit protection |
| General Characteristics      |         |                                                                               |
| Power                        |         | Input voltage: 110V/220V±5% AC; frequency: 50Hz/60Hz                          |
| Product color                |         | White and grey                                                                |
| Product net weight           |         | 3kg                                                                           |
| Product size                 |         | 105mm x 165mm x 249mm                                                         |
| Standard accessories         |         | Power cord, output cables                                                     |
| Standard individual packing  |         | Carton box, English manual                                                    |
| Standard quantity per carton |         | 4pcs                                                                          |
| Standard carton measurement  |         | 330mm x 285mm x 460mm                                                         |
| Standard carton gross weight |         | 14kg                                                                          |