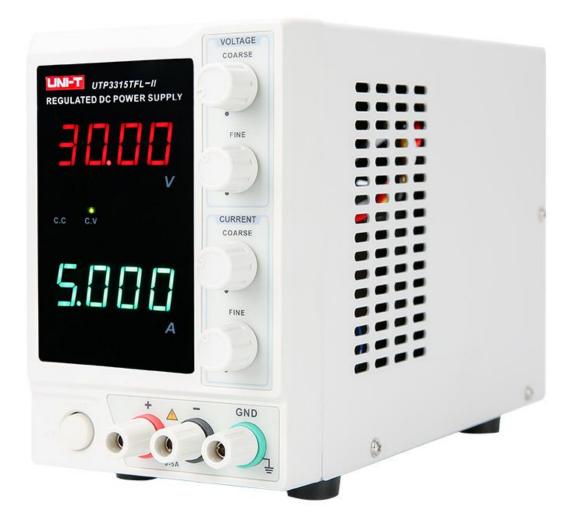

## UTP3315TFL-II DC Power Supply

UTP3000TFL-II series single-channel linear DC power supplies are economical benchtop tools for DIY electronics hobbyists, electronics manufacturing and testing, and other applications.

| Specifications               |         |                                                                               |
|------------------------------|---------|-------------------------------------------------------------------------------|
| Model                        |         | UTP3315TFL-II                                                                 |
| Output voltage               |         | 0~30V                                                                         |
| Output current               |         | 0~5A                                                                          |
| Output power                 |         | 150W                                                                          |
| Load regulation              |         | CV≤0.01%+5mV, CC≤0.1%+10mA                                                    |
| Accuracy (25°C±5°C)          | Voltage | <0.5%+20mV                                                                    |
|                              | Current | <0.5%+10mA                                                                    |
| Ripple and noise             |         | ≤2mVrms                                                                       |
| Output regulation resolution |         | CV: 10mV (typical), CC: 1mA (typical)                                         |
| Reliability                  |         | MTBF(e): ≥2000hrs                                                             |
| Display mode                 |         | LED voltage and current dual display                                          |
| Feature                      |         | Auto conversion of constant voltage and current with current limit protection |
| General Characteristics      |         |                                                                               |
| Power                        |         | Input voltage: 110V/220V±5% AC; frequency: 50Hz/60Hz                          |
| Product color                |         | White and grey                                                                |
| Product net weight           |         | 4kg                                                                           |
| Product size                 |         | 105mm x 165mm x 249mm                                                         |
| Standard accessories         |         | Power cord, output cables                                                     |
| Standard individual packing  |         | Carton box, English manual                                                    |
| Standard quantity per carton |         | 4pcs                                                                          |
| Standard carton measurement  |         | 330mm x 285mm x 460mm                                                         |
| Standard carton gross weight |         | 17kg                                                                          |