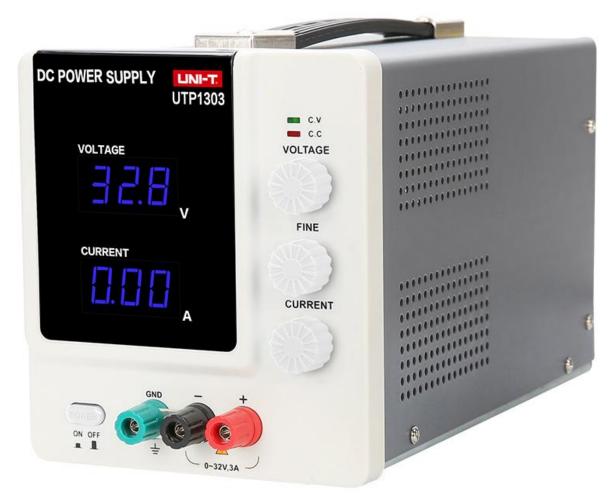

## UTP1303 DC Power Supply

UTP1300 series are single-channel linear DC power supplies with low ripple/noise, overload protection and constant voltage/current features.

## Applications:

Electronics design, battery charging, electrical vehicle, research labs and education sectors.

| Specifications               |                                                                               |
|------------------------------|-------------------------------------------------------------------------------|
| Model                        | UTP1303                                                                       |
| Output voltage               | 0~32V                                                                         |
| Output current               | 0~3A                                                                          |
| Load regulation              | CV≤1x10 <sup>-4</sup> +3mV, CC≤2x10 <sup>-4</sup> +3mA                        |
| Ripple and noise             | ≤1mVrms                                                                       |
| Output regulation resolution | CV: 100mV (typical), CC: 10mA (typical)                                       |
| Reliability                  | MTBF(e): ≥2000hrs                                                             |
| Display mode                 | LED voltage and current dual display                                          |
| Feature                      | Auto conversion of constant voltage and current with current limit protection |
| General Characteristics      |                                                                               |
| Power                        | Input voltage: 115V AC/230V AC;<br>frequency: 47Hz~63Hz                       |
| Product color                | White and grey                                                                |
| Product net weight           | 5kg                                                                           |
| Product size                 | 145mm x 175mm x 284mm                                                         |
| Standard accessories         | Power cord, output cables, PC software CD                                     |
| Standard individual packing  | Carton box                                                                    |
| Standard quantity per carton | 2pcs                                                                          |
| Standard carton measurement  | 430mm x 400mm x 255mm                                                         |
| Standard carton gross weight | 11kg                                                                          |