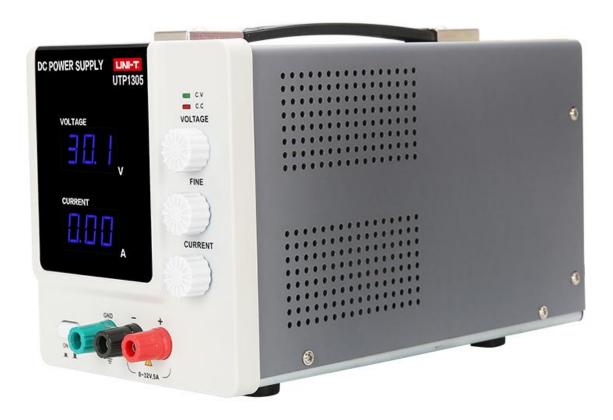

## UTP1305 DC Power Supply

UTP1300 series are single-channel linear DC power supplies with low ripple/noise, overload protection and constant voltage/current features.