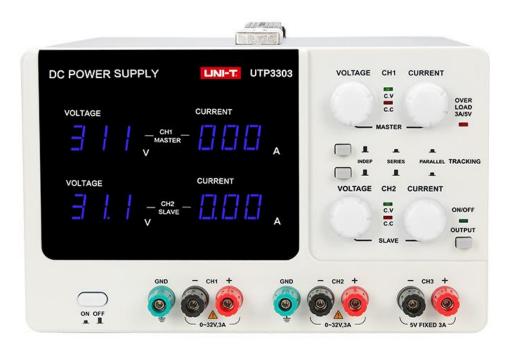

## **UTP3303 DC Power Supply**

UTP3300 series are three-channel linear DC power supplies of adjustable dual channel and fixed single-channel output, featuring tracking, constant voltage/current, series/parallel output, temperature controlled cooling fan, and over voltage/current protection.

## Applications:

Electronics design, battery charging, electrical vehicle, research labs and education sectors.

| Specifications               |          |                                                                                                                            |
|------------------------------|----------|----------------------------------------------------------------------------------------------------------------------------|
| Model                        |          | UTP3303                                                                                                                    |
| Output voltage               | CH1, CH2 | 0~32V                                                                                                                      |
|                              | СНЗ      | 5V                                                                                                                         |
| Output current               | CH1, CH2 | 0~3A                                                                                                                       |
|                              | СНЗ      | 3A                                                                                                                         |
| O utput power                |          | 207W                                                                                                                       |
| Load regulation              |          | CV≤1×10 <sup>-4</sup> +3mV, CC≤2×10 <sup>-4</sup> +3mA                                                                     |
| Ripple and noise             |          | CV≤1mVrms; CC≤3mArms                                                                                                       |
| Output regulation resolution |          | CV: 100mV (typical), CC: 10mA (typical)                                                                                    |
| Tracking bias                |          | 5×10 <sup>-3</sup> +10mV                                                                                                   |
| Reliability                  |          | MTBF(e): ≥2000hrs                                                                                                          |
| Display mode                 |          | 3-bit voltage and current dual display                                                                                     |
| Features                     |          | Auto conversion of constant voltage and current with current limit protection; CH1 and CH2 master-slave tracking in series |
| General Characteristics      |          |                                                                                                                            |
| Power                        |          | Input voltage: 115V AC/230V AC; Frequency: 47Hz~63Hz                                                                       |
| Product color                |          | White and grey                                                                                                             |
| Product net weight           |          | 8.7kg                                                                                                                      |
| Product size                 |          | 260mm x 170mm x 315mm                                                                                                      |
| Standard accessories         |          | Power cord, output cables                                                                                                  |
| Standard individual packing  |          | Carton box, English manual                                                                                                 |
| Standard quantity per carton |          | 1pcs                                                                                                                       |
| Standard carton measurement  |          | 435mm x 340mm x 255mm                                                                                                      |
| Standard carton gross weight |          | 10.5kg                                                                                                                     |