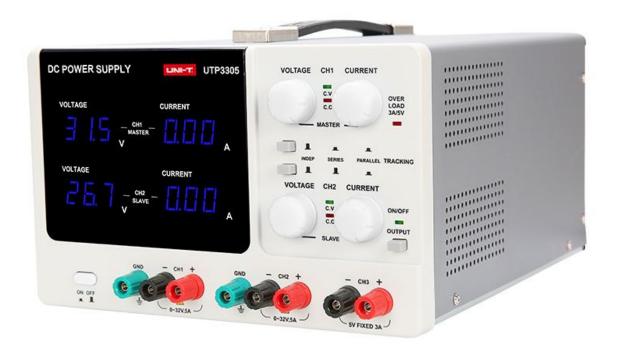

UTP3300 series are three-channel linear DC power supplies of adjustable dual channel and fixed single-channel output, featuring tracking, constant voltage/current, series/parallel output, temperature controlled cooling fan, and over voltage/current protection.

## Applications:

Electronics design, battery charging, electrical vehicle, research labs and education sectors.

| Specifications               |          |                                                                                                                            |
|------------------------------|----------|----------------------------------------------------------------------------------------------------------------------------|
| Model                        |          | UTP3305                                                                                                                    |
| Output voltage               | CH1, CH2 | 0~32V                                                                                                                      |
|                              | CH3      | 5V                                                                                                                         |
| Output current               | CH1, CH2 | 0~5A                                                                                                                       |
|                              | СНЗ      | 3A                                                                                                                         |
| O utput power                |          | 335W                                                                                                                       |
| Load regulation              |          | CV≤1×10 <sup>-4</sup> +3mV, CC≤2×10 <sup>-4</sup> +3mA                                                                     |
| Ripple and noise             |          | CV≤1mVrms; CC≤3mArms                                                                                                       |
| Output regulation resolution |          | CV: 100mV (typical), CC: 10mA (typical)                                                                                    |
| Tracking bias                |          | 5×10 <sup>-3</sup> +10mV                                                                                                   |
| Reliability                  |          | MTBF(e): ≥2000hrs                                                                                                          |
| Display mode                 |          | 3-bit voltage and current dual display                                                                                     |
| Features                     |          | Auto conversion of constant voltage and current with current limit protection; CH1 and CH2 master-slave tracking in series |
| General Character            | istics   |                                                                                                                            |
| Power                        |          | Input voltage: 115V AC/230V AC; Frequency: 47Hz~63Hz                                                                       |
| Product color                |          | White and grey                                                                                                             |
| Product net weight           |          | 10kg                                                                                                                       |
| Product size                 |          | 260mm x 170mm x 315mm                                                                                                      |
| Standard accessories         |          | Power cord, output cables                                                                                                  |
| Standard individual packing  |          | Carton box, English manual                                                                                                 |
| Standard quantity per carton |          | 1pcs                                                                                                                       |
|                              |          |                                                                                                                            |