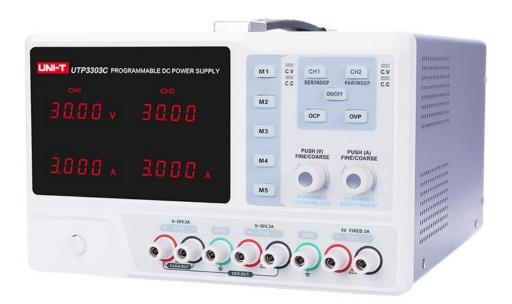

## **UTP3303C DC Power Supply**

UTP3300C series are high performance programmable linear DC power supplies with single channel output and process control. They can meet diversified measurement needs with pure signal output, competitive specifications and a variety of interfaces.

## Electronics design, battery charging, electrical vehicle, research labs and education sectors

| Specifications                  |                  |                                       |  |
|---------------------------------|------------------|---------------------------------------|--|
| Model                           |                  | UTP3303C                              |  |
| Output voltage                  |                  | 0~30V (CH1/CH2)                       |  |
| Output current                  |                  | 0~3A (CH1/CH2)                        |  |
| Output power                    |                  | 195W                                  |  |
| Load regulation                 | Voltage          | <0.01%+3mV                            |  |
|                                 | Current          | <0.1%+5mA                             |  |
| Line regulation                 | Voltage          | <0.01%+3mV                            |  |
|                                 | Current          | <0.1%+3mA                             |  |
| Resolution                      | Voltage          | 10mV                                  |  |
|                                 | Current          | 1mA                                   |  |
| Accuracy (25°C±5°C)             | Voltage          | <0.5%+20mV                            |  |
|                                 | Current          | <0.5%+5mA                             |  |
| Ripple (20Hz~20MHz)             | Voltage          | ≤1mVrms                               |  |
|                                 | Current          | ≤3mArms                               |  |
| Output temperature coefficient  | Voltage          | ≤150ppm                               |  |
|                                 | Current          | ≤150ppm                               |  |
| Voltage rise delay              |                  | ≤100ms (10% rated load)               |  |
| Parallel/Series load regulation |                  | ≤0.1%+0.1V                            |  |
| CH3 output features             | Voltage          | 5V                                    |  |
|                                 | Current          | 3A                                    |  |
|                                 | Voltage accuracy | ±50mV                                 |  |
|                                 | Load regulation  | ±50mV                                 |  |
| Interfaces                      |                  | USB Device, RS-232                    |  |
| General Characteristics         |                  |                                       |  |
| Power                           |                  | AC 100V/120V/220V/230V±10%, 50Hz/60Hz |  |
| Display                         |                  | 4 windows, LED                        |  |