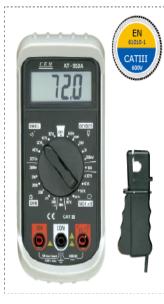

## AT-9950DIS/9950T/950A/950B

Automotive Multimeters AT9950DIS/9950T/AT-950A/950B are
very versatile automotive meters and
can be used for many different
diagnostic works on car and truck.
Many functions are offered for your
choice. AT-9950DIS/9950T: RPM (RPM
2 Stroke or 4 Stroke mode active)
measurements for automotive engines
with the Inductive Pickup AT-950B: RPM measurement
for automotive engines with the inductive Pickup AT950A: RPM measurements for automotive engines with
the test leads Read pulse duty cycle and dwell angle for
electronic fuel injection feedback carburetors and ignition

## **Automotive Multimeters**

AT-9950DIS/9950T/AT-950A/950B are very versatile automotive meters and can be used for many different diagnostic works on car and truck. Many functions are offered for your choice.

AT-9950DIS/9950T: RPM (RPM 2 Stroke or 4 Stroke mode active) measurements for automotive engines with the Inductive Pickup

AT-950B: RPM measurement for automotive engines with the inductive Pickup

AT-950A: RPM measurements for automotive engines with the test leads