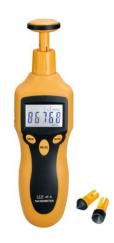

## **AT-8**

Contact/Non-contact Digital
Tachometers AT-8/AT-10 Digital
Tachometer provides fast and accurate
contact and Non-contact RPM and
surface speed measurements of
rotating objects. Wide measurement
range and high resolution 40 readings
memories Built-in laser pointer 5 digits
LCD display

## Contact/Non-contact Digital Tachometers

AT-8/AT-10 Digital Tachometer provides fast and accurate contact and Non-contact RPM and surface speed measurements of rotating objects.

Wide measurement range and high resolution 40 readings memories Built-in laser pointer 5 digits LCD display