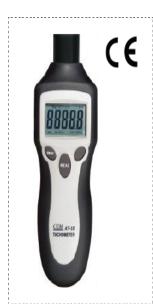

## **AT-8**

Contact/Non-contact Digital
Tachometers AT-8/AT-10 Digital
Tachometer provides fast and accurate
contact and Non-contact RPM and
surface speed measurements of
rotating objects. Wide measurement
range and high resolution 40 readings
memories Built-in laser pointer 5 digits
LCD display

## Contact/Non-contact Digital Tachometers

AT-8/AT-10 Digital Tachometer provides fast and accurate contact and Non-contact RPM and surface speed measurements of rotating objects.

Wide measurement range and high resolution 40 readings memories Built-in laser pointer 5 digits LCD display