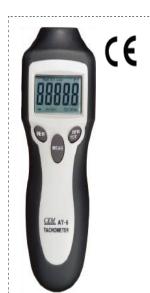

## AT-6

Digital Tachometer AT-6 Digital Tachometer provides fast and accurate Non-contact RPM and TOT measurements of rotating objects. Using reflective tape on object to be measured and pointing with the laser.

## Digital Tachometer

AT-6 Digital Tachometer provides fast and accurate Non-contact RPM and TOT measurements of rotating objects. Using reflective tape on object to be measured and pointing with the laser.