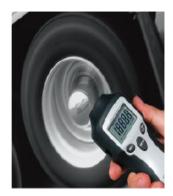

## AT-6

Digital Tachometer AT-6 Digital Tachometer provides fast and accurate Non-contact RPM and TOT measurements of rotating objects. Using reflective tape on object to be measured and pointing with the laser.

## Digital Tachometer

AT-6 Digital Tachometer provides fast and accurate Non-contact RPM and TOT measurements of rotating objects. Using reflective tape on object to be measured and pointing with the laser.

Non-Contact