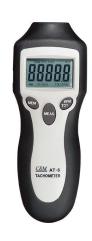

## AT-6

Digital Tachometer AT-6 Digital Tachometer provides fast and accurate Non-contact RPM and TOT measurements of rotating objects. Using reflective tape on object to be measured and pointing with the laser.

## Digital Tachometer

AT-6 Digital Tachometer provides fast and accurate Non-contact RPM and TOT measurements of rotating objects. Using reflective tape on object to be measured and pointing with the laser.