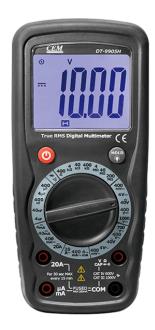

## DT-9905H/9908H

DT-9905H/9908H High Performance, High Accuracy Digital Multimeters

- 4000 counts display with LCD backlight
- Data Hold
- Diode check & continuity test
- True RMS

| Specifications     |                  |                   |              |       |
|--------------------|------------------|-------------------|--------------|-------|
| Function           | Max. Range       | Basic<br>Accuracy | 9905H        | 9908H |
| Voltage DC         | 1000 V           | ±0.5%             | *            | *     |
| Voltage AC         | 700V             | <b>±1.2%</b>      | *            | *     |
| Current DC         | 20A              | ±2.5%             | *            | *     |
| Current AC         | 20A              | ±3.0%             | *            | *     |
| Resistance         | 40ΜΩ             | ±2.5%             | <b>200MΩ</b> | *     |
| Temperature        | 760°C/1400<br>°F | ±3.0%             |              | *     |
| Frequency          | 10MHz            | <b>±1.5%</b>      |              | *     |
| Capacitance        | 400uF            | ±3.0%             | *            | *     |
| Diode Check        |                  |                   | *            | *     |
| Continuity<br>Test |                  |                   | *            | *     |

Accessories: Test leads, 9V battery, Type K temperature probe (9908H) and gift box with carrying case.