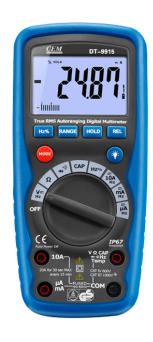

# Professional Digital Multimeters

The seven models of the new 9915,9915T, 9916, 9917,9917T, 9918 and 9918T series are the new 4000 counts multimeters. They set the standard with a combination of precision, features, easy-to-use, safety and reliability. 9915T/9917T/9918T have True RMS AC Voltage, Current readings, as well as Frequency and Capacitance ranges.

## **Professional Digital Multimeters**

The seven models of the new 9915,9915T, 9916, 9917,9917T, 9918 and 9918T series are the new 4000 counts multimeters. They set the standard with a combination of precision, features, easy-to-use, safety and reliability. 9915T/9917T/9918T have True RMS AC Voltage, Current readings, as well as Frequency and Capacitance ranges.