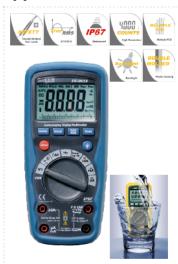

| *            | *       | *            | *           |  |  |
| Duty Cycle      | 99.90%           | ±1.2%             | *            | *       | *            |             |  |  |
| Frequency       | 10MHz            | ±1.5%             | *            | *       | *            |             |  |  |
| Capacitance     | 200 μ<br>F/40mF  | ±3.0%             | 200μF        | 20mF    | 200μF        | 40mF        |  |  |
| Temperatur<br>e | 760°C/1400<br>°F | ±3.0%             |              |         | *            | *           |  |  |
| Diode Check     |                  | *                 | *            | *       | *            |             |  |  |
| Continuity Test |                  | *                 | *            | *       | *            |             |  |  |

### **Applications**



IP67 dust and water proof

True RMS (9915T/9917T/9918T)

## **Professional Digital Multimeters**

The seven models of the new 9915,9915T, 9916, 9917,9917T, 9918 and 9918T series are the new 4000 counts multimeters. They set the standard with a combination of precision, features, easy-to-use, safety and reliability. 9915T/9917T/9918T have True RMS AC Voltage, Current readings, as well as Frequency and Capacitance ranges.

#### **Safety Conformance**

- •EN61010-1 CAT IV 600V, CAT III 1000V
- 1000V input protection on all ranges
- •10A/1000V & 0.5A/1000V fuses
- protection on current ranges

#### **Accessories:**

Test leads and 9V battery,

Type K temperature probe (9917/9918/9917T/9918T), gift box with carrying case.