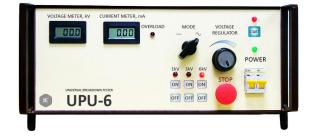

## Universal insulation Breakdown testers UPU –series

Universal insulation breakdown tester UPU-6, UPU-10 and UPU-20 are designed for testing the insulation properties of the electrical equipment with an AC and DC voltage in range voltage between 0-6 kV (UPU-6), 0-10 kV (UPU-10) and 0-20 kV (UPU-20).

Due to the high output current, UPU-6, UPU-10 and UPU-20 can also be used for testing the insulation braiding of large electric machinery with AC voltage.

UPU-10

UPU-6

**Technical specification** 

Parameter Value UPU-10 UPU-6  $220 \pm 22$ Supply voltage single-phase AC, V  $50 \pm 1$ Frequency, Hz Highest power consumption, kVA, max 0,65 1 Highest output voltage (RMS), kV 6 10 Maximum operating current (RMS), mA 70 (100) 100 Ranges test voltage, kV 0-6 0-10 Possible limits of output voltage settings 1, 3, 6 1, 3, 10 3 3 Reduced measurement error of the test voltage 3 3 Reduced measurement error of the test current 8 8 Continuous operation at the max voltage, hours Weight, kg, max 25 15 CU, 25 HV unit 480x200x350 320x200x355 315x290x410 Dimensions, mm, max