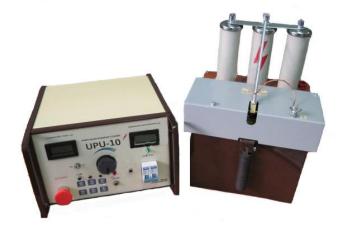

## Universal insulation Breakdown testers UPU –series

Universal insulation breakdown tester UPU-6, UPU-10 and UPU-20 are designed for testing the insulation properties of the electrical equipment with an AC and DC voltage in range voltage between 0-6 kV (UPU-6), 0-10 kV (UPU-10) and 0-20 kV (UPU-20).

Due to the high output current, UPU-6, UPU-10 and UPU-20 can also be used for testing the insulation braiding of large electric machinery with AC voltage.

UPU-10

UPU-6

**Technical specification** 

Parameter Value UPU-10 UPU-6  $220 \pm 22$ Supply voltage single-phase AC, V  $50 \pm 1$ Frequency, Hz Highest power consumption, kVA, max 0,65 1 Highest output voltage (RMS), kV 6 10 Maximum operating current (RMS), mA 70 (100) 100 Ranges test voltage, kV 0-6 0-10 Possible limits of output voltage settings 1, 3, 6 1, 3, 10 3 3 Reduced measurement error of the test voltage 3 3 Reduced measurement error of the test current 8 8 Continuous operation at the max voltage, hours Weight, kg, max 25 15 CU, 25 HV unit 480x200x350 320x200x355 315x290x410 Dimensions, mm, max