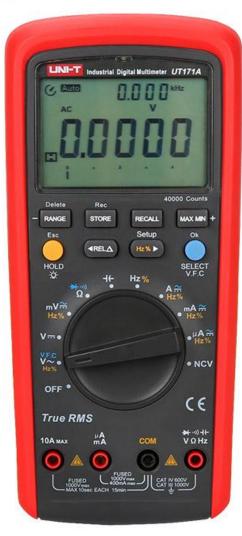

## **UT171A Industrial True RMS Digital Multimeter**

UT171 series are industrial grade multimeters used by professionals. Its built-in square wave output is useful for troubleshooting industrial control signals. Its LoZ (ACV) feature can be used to identify

## Applications:

It is suitable for in design, research and repair.

| Specifications        | Range      | UT171A      |
|-----------------------|------------|-------------|
| DC voltage (V)        | 1000V      | ±(0.025%+5) |
| AC voltage (V)        | 1000V      | ±(0.4%+40)  |
| DC current (A)        | 10A        | ±(0.15%+2)  |
| AC current (A)        | 10A        | ±(0.75%+5)  |
| Resistance (Ω)        | 40ΜΩ       | ±(0.05%+2)  |
| Capacitance (F)       | 40mF       | ±(2.5%+40)  |
| Frequency (Hz)        | 10Hz~10MHz | ±(0.01%+5)  |
| Features              |            |             |
| Display count         |            | 40000       |
| Auto/Manual range     |            | √           |
| True RMS              |            | 1           |
| Bandwidth (Hz)        | 100kHz     | 1           |
| Diode                 | Around 3V  |             |
| Continuity buzzer     |            | 1           |
| Duty cycle            | 0.1%~99.9% |             |
| NCV/Data hold/MAX/MIN |            | 1           |
| Relative mode         |            | 1           |
| Data storage          |            | 1000        |
| Display type          |            | LCD         |
| Analog bar graph      |            | 31          |
| LCD backlight         |            | 1           |
| Mis-plug alarm        |            | 1           |