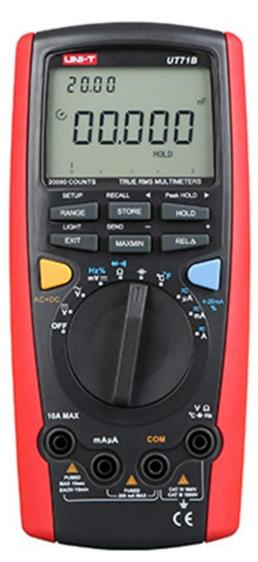

## UT71B Middle Size Intelligent Digital Multimeter

UT71 series can quickly solve complex problems on electronics, factory automation, distribution and electronic engineering equipment. UT71 series can set upper and lower limits, a very useful feature for improving electronics mass production inspection and screening efficiency.

## Applications:

Electronics, factory automation, distribution and electronic engineering equipment

| Specifications               | Range                                                                                                                               | UT71B       |
|------------------------------|-------------------------------------------------------------------------------------------------------------------------------------|-------------|
| DC voltage (V)               | 1000V                                                                                                                               | ±(0.05%+5)  |
| AC voltage (V)               | 1000V                                                                                                                               | ±(0.6%+40)  |
| DC current (A)               | 10A                                                                                                                                 | ±(0.15%+20) |
| AC current (A)               | 10A                                                                                                                                 | ±(0.8%+15)  |
| Resistance (Ω)               | 20ΜΩ                                                                                                                                | ±(0.4%+20)  |
| Capacitance (F)              | 20mF                                                                                                                                | ±(1.2%+20)  |
| Frequency (Hz)               | 20Hz~200MHz                                                                                                                         | ±(0.1%+15)  |
| Temperature                  | -40°C~1000°C                                                                                                                        | ±(1%+30)    |
|                              | -40°F~1832°F                                                                                                                        | ±(1.5%+50)  |
| Display count                |                                                                                                                                     | 20000       |
| General Characteristics      |                                                                                                                                     |             |
| Power                        | 9V battery (6F22)                                                                                                                   |             |
| Display                      | 73mm x 50mm                                                                                                                         |             |
| Product color                | Red and grey                                                                                                                        |             |
| Product net weight           | 384g                                                                                                                                |             |
| Product size                 | 200mm x 93mm x 40mm                                                                                                                 |             |
| Standard accessories         | Battery, test leads, alligator clip, test clips, USB interface cable, PC software CD, carrying bag, point contact temperature probe |             |
| Standard individual packing  | Gift box, English manual                                                                                                            |             |
| Standard quantity per carton | 10pcs                                                                                                                               |             |
| Standard carton measurement  | 515mm x 380mm x 205mm                                                                                                               |             |
| Standard carton gross weight | 9kg                                                                                                                                 |             |