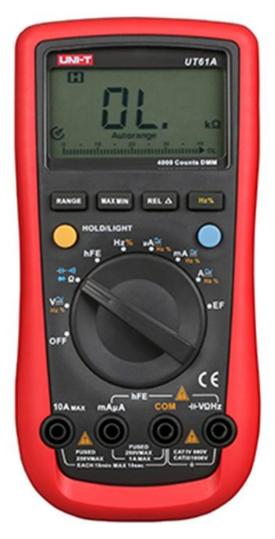

## **UT61A Modern Digital Multimeter**

UT61 series complies with CE, ETL, and GS standards. This series is all auto range with selectable True RMS models (UT61D/E). This series has an abundant of features and is combined with high safety rating of CAT IV 600V. It is suitable for advanced electronics and electrical users.