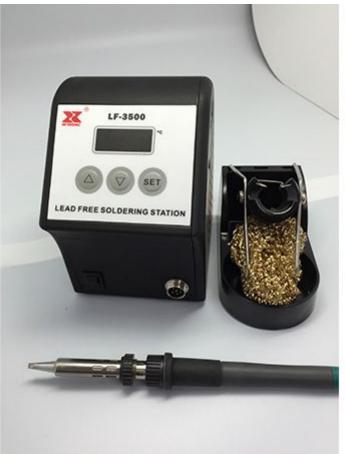

Lead Free Soldering Station Model: LF-3500

## Heavy Duty High Power 150W Soldering Station

Features: 1. Designed to be user-friendly Small footprint. Compact station body. Simple and easy operation:

Operation is simple and easy. Even if you're not familiar with operation of machines, you can operate it without difficulty.

Iron holder with full of functions:

An iron holder of the same color of a soldering station comes as a set. The highly functional iron holder not only improves ease of use, but also brings a sense of visual consistency to the work environment.

2. Strict temperature management

Digital display

The LF-3500's digital display makes it easy to check the set temperature at a glance.

Password function:

Settings can be locked using a password to prevent them from being changed unexpectedly. Of course, it is possible to restrict all setting changes or prevent users from switching to particular modes. It allows you to choose a style of usage best suited for your worksite.