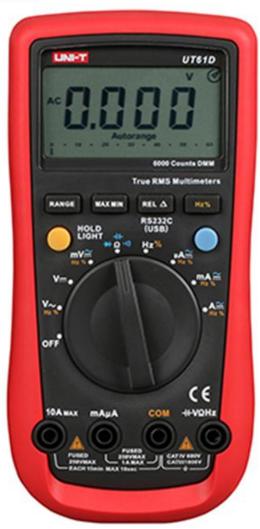

## **UT61D Modern Digital Multimeter**

UT61 series complies with CE, ETL, and GS standards. This series is all auto range with selectable True RMS models (UT61D/E). This series has an abundant of features and is combined with high safety rating of CAT IV 600V. It is suitable for advanced electronics and electrical users.

| Specifications               | Range                                                                             | UT61D        |
|------------------------------|-----------------------------------------------------------------------------------|--------------|
| DC voltage (V)               | 1000V                                                                             | ±(0.5%+1)    |
| AC voltage (V)               | 750V                                                                              | ±(1%+3)      |
| DC current (A)               | 10A                                                                               | ± (1%+3)     |
| AC current (A)               | 10A                                                                               | ±(1.2%+5)    |
| Resistance (Ω)               | 40ΜΩ                                                                              |              |
|                              | 60ΜΩ                                                                              | ±(1%+2)      |
|                              | 220ΜΩ                                                                             |              |
| Capacitance (F)              | 4000µF                                                                            | ±(3%+5)      |
|                              | 220mF                                                                             |              |
| Frequency (Hz)               | 10Hz~10MHz                                                                        | ±(0.1%+4)    |
|                              | 10Hz~220MHz                                                                       |              |
| Tomporatura                  | -40°C~1000°C                                                                      |              |
| Temperature                  | -40°F~1832°F                                                                      |              |
| Features                     |                                                                                   |              |
| Display count                |                                                                                   | 6000         |
| Bandwidth (Hz)               |                                                                                   | 45Hz~3kHz    |
| Duty cycle                   | 0.1%~99.9%                                                                        | $\checkmark$ |
| General Characteristics      |                                                                                   |              |
| Power                        | 9V battery (6F22)                                                                 |              |
| Display                      | 65mm x 43mm                                                                       |              |
| Product color                | Red and grey                                                                      |              |
| Product net weight           | 370g                                                                              |              |
| Product size                 | 180mm x 87mm x 47mm                                                               |              |
| Standard accessories         | Battery, test leads, multi-purpose socket, RS-232 interface cable, PC software CD |              |
| Standard individual packing  | Gift box, English manual                                                          |              |
| Standard quantity per carton | 22pcs                                                                             |              |
| Standard carton measurement  | 455mm x 335mm x 375mm                                                             |              |