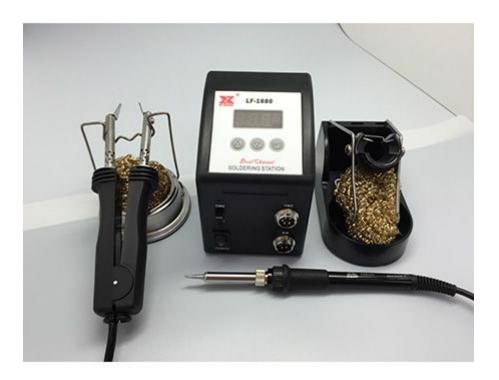

Solder Desolder Station Model: LF-1680

## SMD Desoldering Station

This high power, electronically temperature-controlled dual soldering station has been specially designed and developed to meet the present and future lead-free soldering needs of the electronic production industry. It provides all the benefits of temperature regulation and can be easily adjusted between 200 and 480°C.

- 80W soldering iron.
- 80W hot tweezers.
- Password lock for control of temperature.
- Centigrade or Fahrenheit display.
- Isolated iron holder with tip cleaner.
- Tip cleaner is made of low abrasive brass shavings no water is required.
- Sensor and heater fail notification and automatic power off.

| Specification:    |                                   |
|-------------------|-----------------------------------|
| Input Power       | 100-120Vac 60Hz / 220-240VAC 50Hz |
| Wattage           | 80W/80W Watts                     |
| Temperature Range | 200°- 480° C                      |
| Standard Tip      | 44-510601/46-060102               |
|                   |                                   |