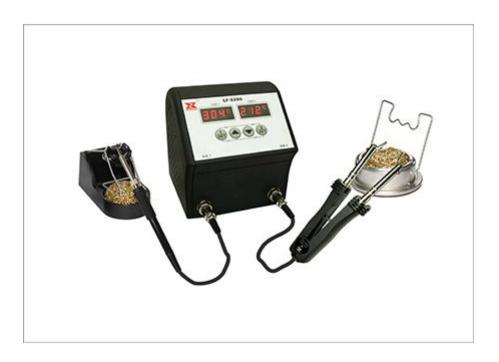

SMD Desoldering Station Model: LF-5200 Twin Output Temperature-Controlled Digital Soldering Station
The Xytronic LF-5200 is a twin output temperature-controlled digital soldering station with a detachable mains cable and two plug-in 120w soldering irons.

- Two independent 120W outputs.
- Temperature range 100 to 520°C
- Temperature selection by means of simple up and down buttons.
- Temperature display in either °C or °F
- Fast warm-up time.
- Optional password temperature setting lock.
- Zero voltage switching prevents damaging voltage spikes.
- Grounded tip leakage less than 0.4mV