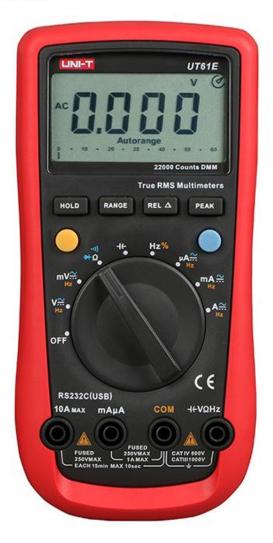

## **UT61E Modern Digital Multimeter**

UT61 series complies with CE, ETL, and GS standards. This series is all auto range with selectable True RMS models (UT61D/E). This series has an abundant of features and is combined with high safety rating of CAT IV 600V. It is suitable for advanced electronics and electrical users.